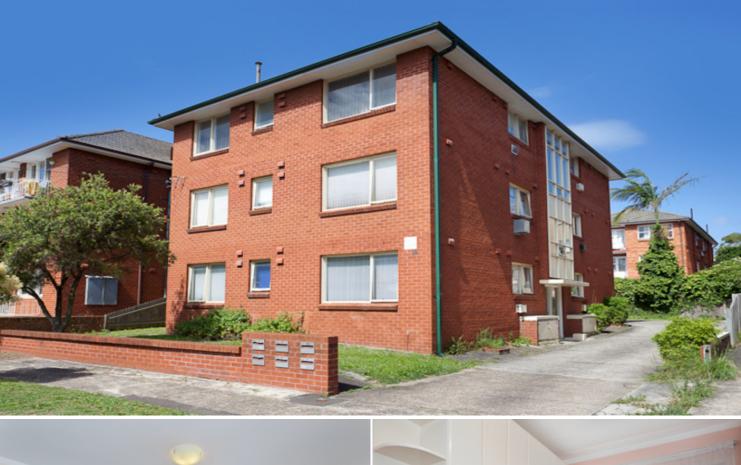

# 6/18 Brittain Crescent HILLSDALE, NSW 2 bed | 1 bath | 1 car

Located on the top floor with north east aspect in a small block of 6 units.

Only 2 units per floor with functional large floorplan in a low maintenance block.

### Features:

- . Polished parquetry flooring throughout
- . Double sized bedrooms main with robe
- . Open plan combined lounge & dining
- . Near new gourmet gas kitchen