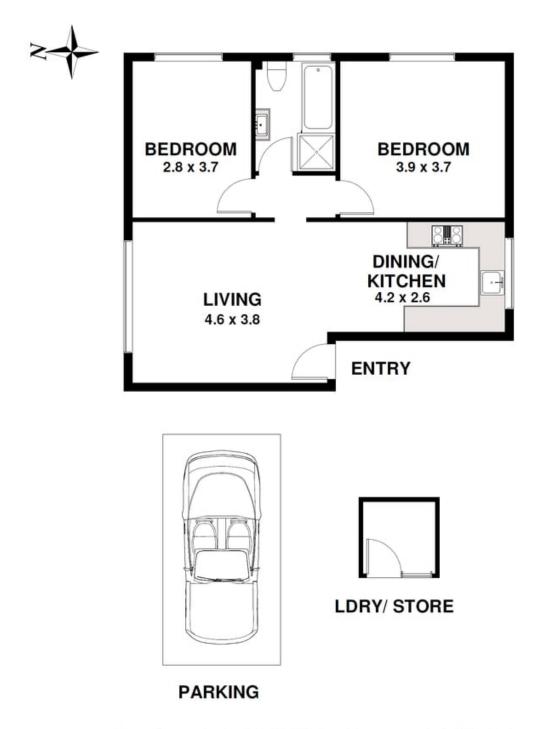

# 6/18 Brittain Crescent HILLSDALE, NSW 2 bed | 1 bath | 1 car

Located on the top floor with north east aspect in a small block of 6 units.

Only 2 units per floor with functional large floorplan in a low maintenance block.

## Apartment 6, 18 Brittain Crescent, Hillsdale

DISCLAIMER CLAUSE The information contained in this brochure has been furnished to us by the vendors. The plan is provided as a guide only. While we trust it to be correct, we cannot guarantee its accuracy. Sizes and areas indicated are approximate only. We have not verified whether or not that information is accurate and do not have any belief one way or another in its accuracy. We do not accept any responsibility to any person for its accuracy and do no more than pass it on. All interested parties should make and rely on their own enquiries in order to determine whether or not this information is in fact accurate.