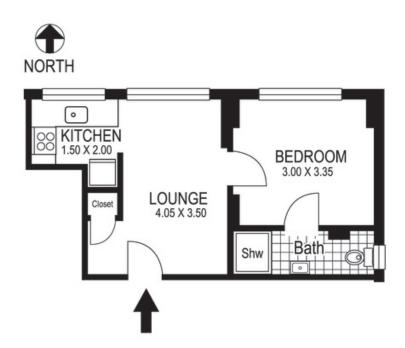

## 22 / 90-92 Elizabeth Bay Road ELIZABETH BAY

Plans shown are for presentation purposes only and are not part of any legal document or title and are subject to errors, omissions, inaccuracies and they should not be used as sole and/or accurate reference for purchasing decision. Interested parties should make their own enquiries using other sources supplied. Dimensions shown on the plans are approximate values in length by width. Illustration by Raoul Isidro 04111 28500.