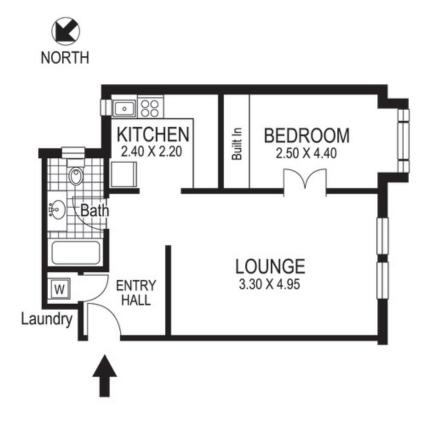

## 16 / 24-26 Onslow Avenue ELIZABETH BAY

Plans shown are for presentation purposes only and are not part of any legal document or title and are subject to errors, omissions, inaccuracies and they should not be used as sole and/or accurate reference for purchasing decision. Interested parties should make their own enquiries using other sources supplied. Dimensions shown on the plans are approximate values in length by width. Illustration by Raoul Isidro 04111 28500.