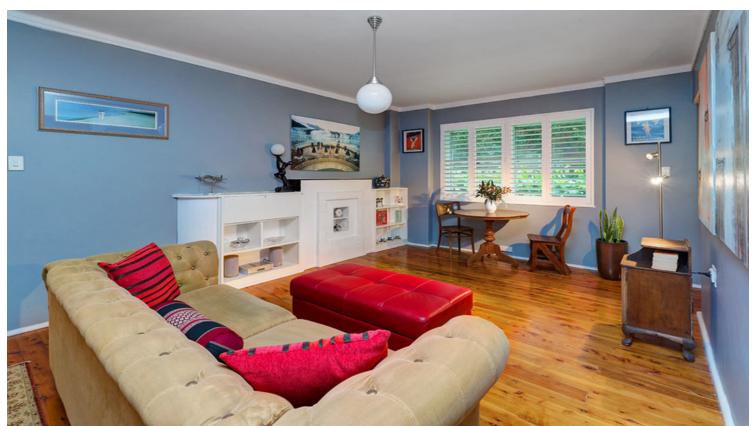

## 1/96 Elizabeth Bay Road ELIZABETH BAY, NSW 1 bed | 1 bath

Exclusively situated in The Loop, this spacious one-bedroom apartment is quietly set at the rear of ?Ashdown', a prestigious Art Deco P&O style building with a beautiful garden and well maintained common areas. Featuring appealing hallmarks of the era, the apartment has a wide entry hall, large living/dining room, modern gas kitchen, Art Deco bathroom, king-size bedroom and adjacent study. With a leafy garden outlook and city buses at the door, it is a short walk to shops, cafes and harbourside Beare Park.