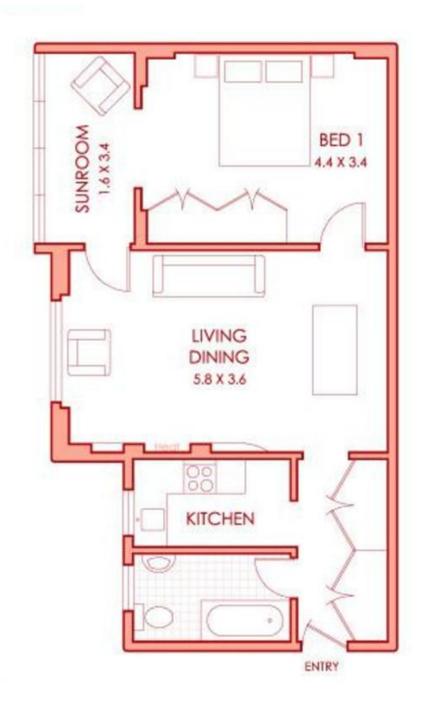

## 1/96 Elizabeth Bay Road ELIZABETH BAY, NSW 1 bed | 1 bath

Exclusively situated in The Loop, this spacious one-bedroom apartment is quietly set at the rear of ?Ashdown', a prestigious Art Deco P&O style building with a beautiful garden and well maintained common areas. Featuring appealing hallmarks of the era, the apartment has a wide entry hall, large living/dining room, modern gas kitchen, Art Deco bathroom, king-size bedroom and adjacent study. With a leafy garden outlook and city buses at the door, it is a short walk to shops, cafes and harbourside Beare Park.