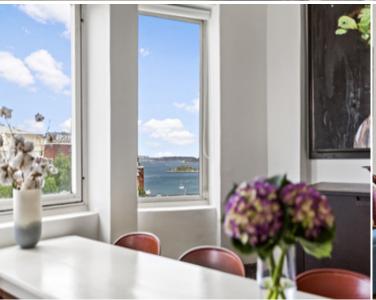

## **702/85 Macleay Street POTTS POINT, NSW** 3 bed | 1 bath

This lovely North facing apartment is set high in the refurbished 1930s Art Deco 'Werrington' building, designed by famed architect Emil Sodersten. In a block of just 16, this house-like residence features polished floorboards, internal laundry, and ceiling cornices framing high ceilings. Views from the master bedroom, dining and living room capture Elizabeth Bay and the Harbour. A superb home or investment in a sought-after location, this is simply superb Potts Point living.