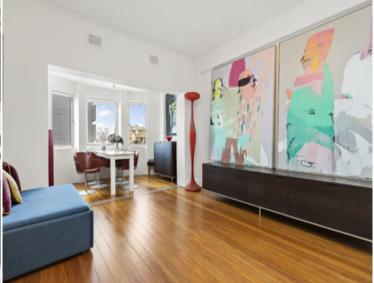

## **702/85 Macleay Street POTTS POINT, NSW** 3 bed | 1 bath

This lovely North facing apartment is set high in the refurbished 1930s Art Deco 'Werrington' building, designed by famed architect Emil Sodersten. In a block of just 16, this house-like residence features polished floorboards, internal laundry, and ceiling cornices framing high ceilings. Views from the master bedroom, dining and living room capture Elizabeth Bay and the Harbour. A superb home or investment in a sought-after location, this is simply superb Potts Point living.

- Beautifully renovated home in well-maintained building