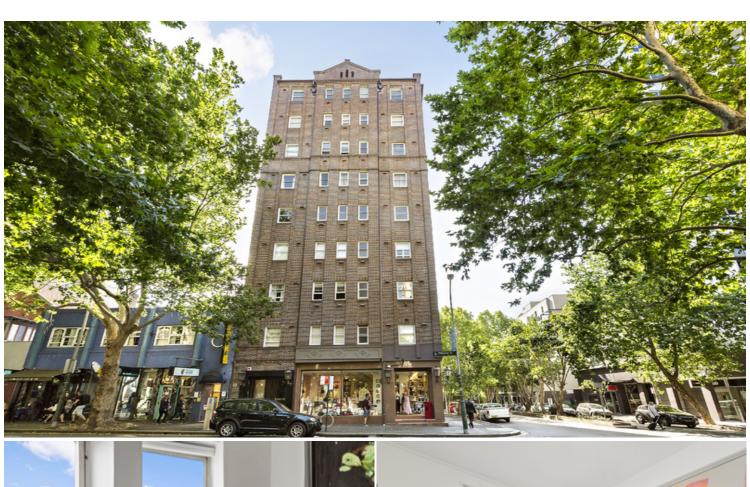

## **702/85 Macleay Street POTTS POINT, NSW** 3 bed | 1 bath

This lovely North facing apartment is set high in the refurbished 1930s Art Deco 'Werrington' building, designed by famed architect Emil Sodersten. In a block of just 16, this house-like residence features polished floorboards, internal laundry, and ceiling cornices framing high ceilings. Views from the master bedroom, dining and living room capture Elizabeth Bay and the Harbour. A superb home or investment in a sought-after location, this is simply superb Potts Point living.