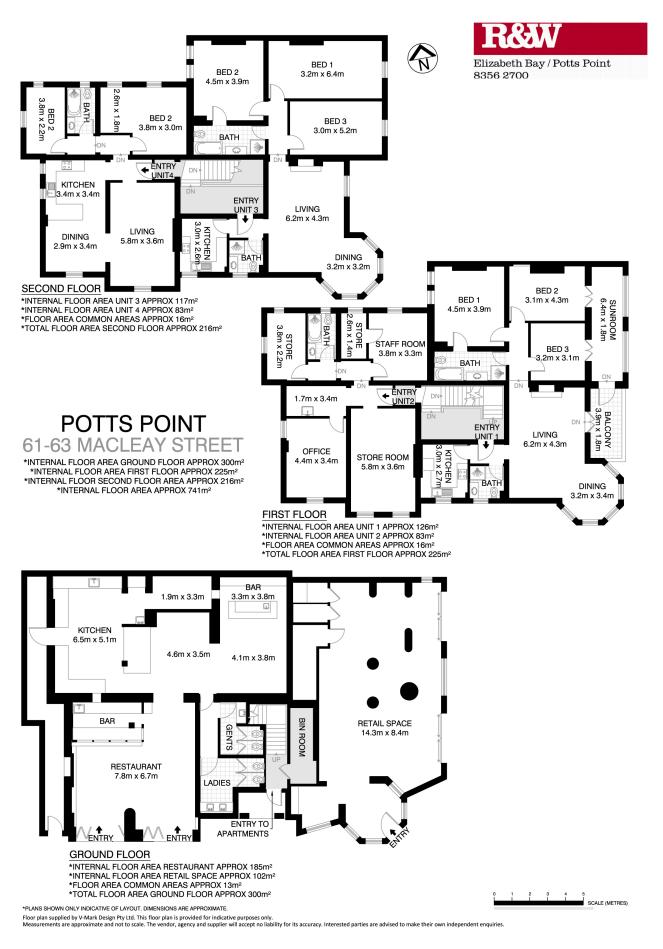

## 61-63 Macleay Street POTTS POINT, NSW 8 bed | 6 bath

A landmark building, an incredible proposition... This prestige block, brimful of the rich and vibrant history of the area, represents one of the most unique Potts Point opportunities in decades. Spanning the iconic corner of Macleay St and Challis Ave, this exciting 3-level, entire-block listing encompasses 2 deluxe commercial premises plus a total of 4 large apartments.

To be sold in one line and thus creating a rare prospec...