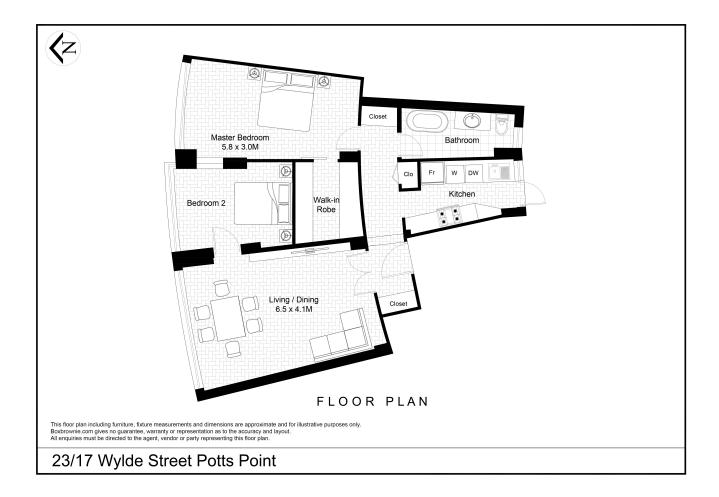

## 23/17 Wylde Street POTTS POINT, NSW 2 bed | 1 bath

- Renovated 2-bed home w superb heritage-sympathetic styling
- Charming E/NE aspect, large windows capturing plenty of sun
- Marvellous sunny living area, new Japan Black parquet floors
- Large master bedroom, harbour glimpses, huge walk-in robe
- Bespoke kitchen w IIve appliances, superbly sleek bathroom
- Ideal guest or 2nd bedroom, hallway storage, Internal Laundry
- High ceilings, good storage space, access to shared rear balcony