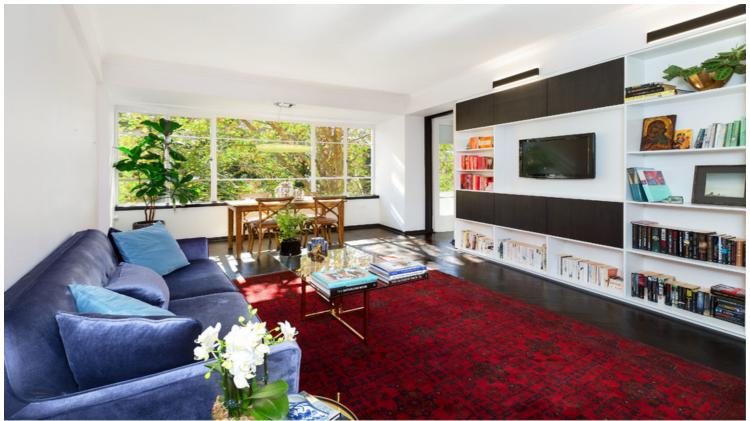

## 23/17 Wylde Street POTTS POINT, NSW 2 bed | 1 bath

- Renovated 2-bed home w superb heritage-sympathetic styling
- Charming E/NE aspect, large windows capturing plenty of sun
- Marvellous sunny living area, new Japan Black parquet floors
- Large master bedroom, harbour glimpses, huge walk-in robe
- Bespoke kitchen w IIve appliances, superbly sleek bathroom
- Ideal guest or 2nd bedroom, hallway storage, Internal Laundry
- High ceilings, good storage space, access to shared rear balcony