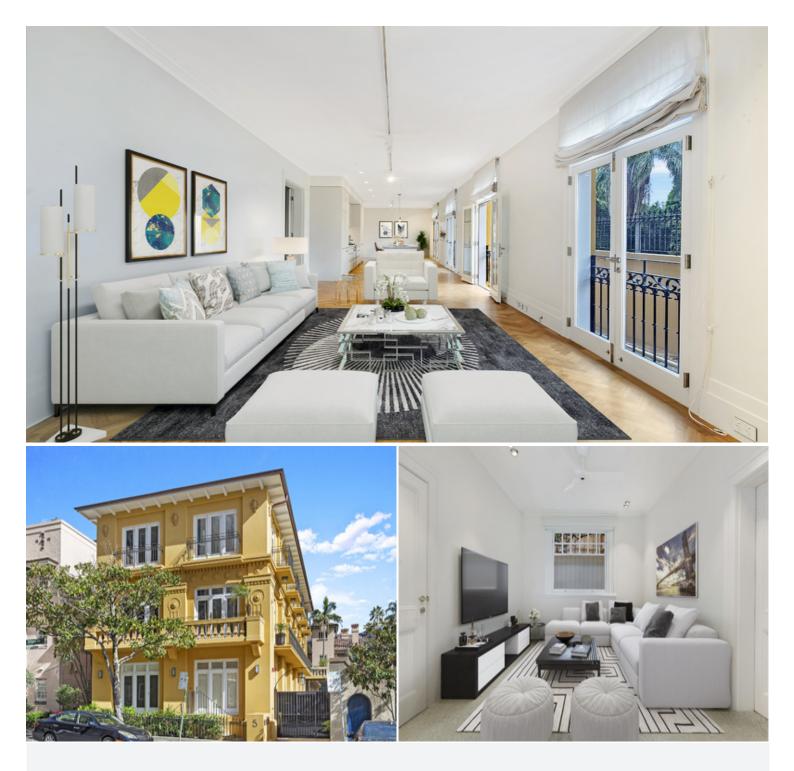

## 1/5 Ithaca Road ELIZABETH BAY, NSW 2 bed | 2 bath

Arguably one of the most envied locations, situated at the bottom of the Ithaca road cul-de-sac, this exclusive block of 3 apartments is positioned alongside Beare Park & Sydney Harbour. Undertaking an extensive renovation and having no expense spared in its historic restoration (circa 1926) this immaculate, elevated ground floor apartment boasts incredible north facing views taking full advantage of a sun drenched outlook and unrestricted park and harbour views, no matter the season.