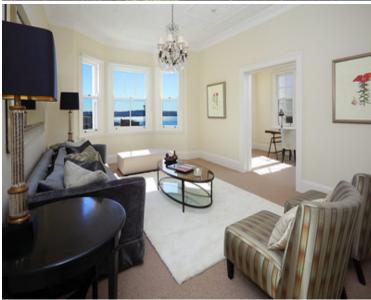

## 10/40A - 42 Macleay Street POTTS POINT, NSW 3 bed | 2 bath | 1 car

North-East facing and offering sweeping views of the sparkling Harbour and across to the Heads, this grand apartment enjoys top floor advantages in the prestigious Manar security garden complex. Sensitively renovated to combine classic good looks with modern designer finishes, water views and sunlight, this sprawling apartment sits well back from the street. Occupying the prized N-E wing in the historic mansion (Block 2), buyers will love the quiet privacy and fashionable lifestyle at the door.

\* Superb common garden and vestibule set the elegant tone