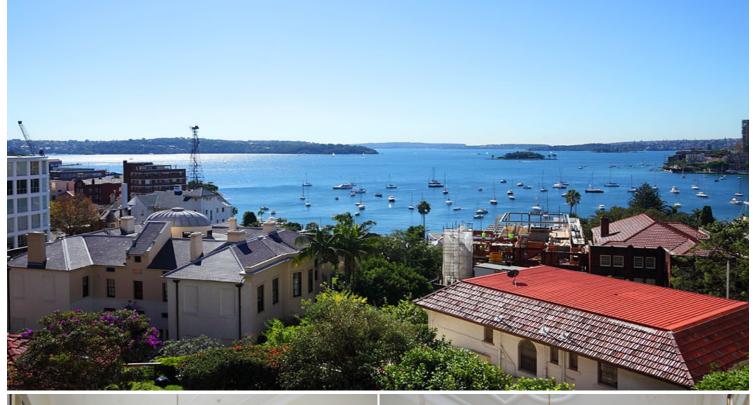

## 10/40A - 42 Macleay Street POTTS POINT, NSW 3 bed | 2 bath | 1 car

North-East facing and offering sweeping views of the sparkling Harbour and across to the Heads, this grand apartment enjoys top floor advantages in the prestigious Manar security garden complex. Sensitively renovated to combine classic good looks with modern designer finishes, water views and sunlight, this sprawling apartment sits well back from the street. Occupying the prized N-E wing in the historic mansion (Block 2), buyers will love the quiet privacy and fashionable lifestyle at the door.