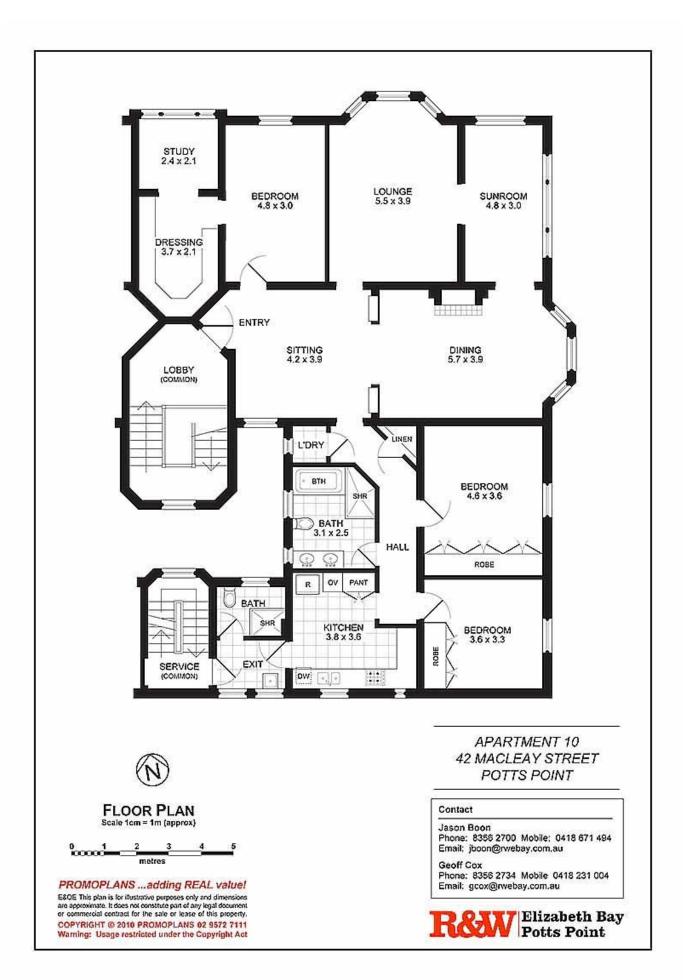

## 10/40A - 42 Macleay Street POTTS POINT, NSW 3 bed | 2 bath | 1 car

North-East facing and offering sweeping views of the sparkling Harbour and across to the Heads, this grand apartment enjoys top floor advantages in the prestigious Manar security garden complex. Sensitively renovated to combine classic good looks with modern designer finishes, water views and sunlight, this sprawling apartment sits well back from the street. Occupying the prized N-E wing in the historic mansion (Block 2), buyers will love the quiet privacy and fashionable lifestyle at the door.