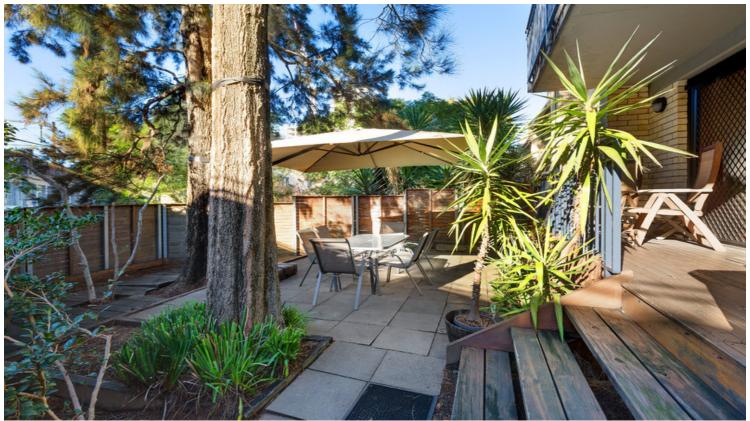

## 1/36 Arthur Street LAVENDER BAY, NSW 2 bed | 1 bath | 1 car

With an easy walk to the foreshore this modern apartment is the perfect entertainer. With direct access to a common wrap around garden the apartment offers a unique opportunity to buy in this tightly held locale.

- Sunny 2 bedroom apartment
- Private aspect with great light
- Open plan living with polished floors
- Modernised kitchen, separate laundry with storage
- As new bathroom