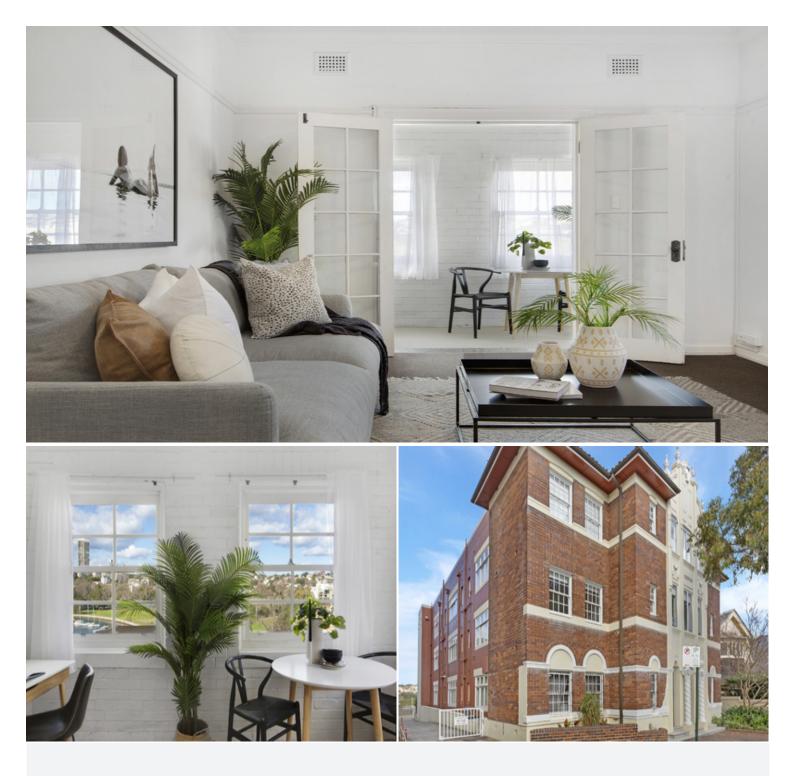

# 14/63 Elizabeth Bay Rd ELIZABETH BAY, NSW 1 bed | 1 bath

Bus stops and shops only 50m away Walk to harbourside Beare Park and catch the ferry to Circular Quay Train and Macleay St dining and shopping 5 mins walk

## 14/63 Elizabeth Bay Road, Elizabeth Bay