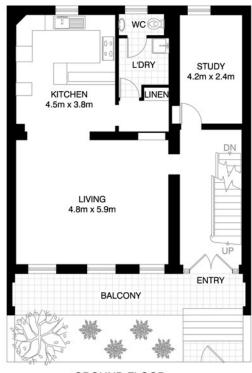

## **Proudly Richardson&Wrench**

Richardson & Wrench Elizabeth Bay / Potts Point 02 8356 2700

FIRST FLOOR

**GROUND FLOOR** 

LOWER GROUND FLOOR

Floor plan supplied by V-Mark Design Pty Ltd. This floor plan is provided for indicative purposes only.

Measurements are approximate and not to scale. The vendor, agency and supplier will accept no liability for its accuracy. Interested parties are advised to make their own independent enquiries.

<sup>\*</sup>PLANS SHOWN ONLY INDICATIVE OF LAYOUT. DIMENSIONS ARE APPROXIMATE.