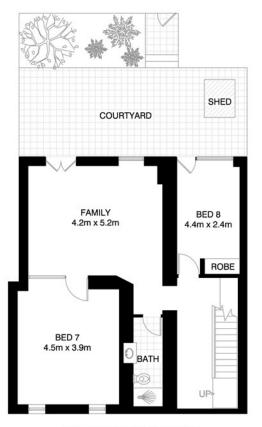

## 97 Victoria Street POTTS POINT, NSW

7 bed | 3 bath | 2 car

- DA-approved for renovation, poised for creation of luxury home
- 9.5m wide, zoned 10 mixed use w 2 secure carspots on sep. title
- 7 or more bedrooms, flexible floorplan offering a variety of uses
- Huge ground floor living + kitchen, spacious further lower level
- 3rd level bedroom zone featuring period detailed fron...

## **Proudly Richardson&Wrench**

Richardson & Wrench Elizabeth Bay / Potts Point 02 8356 2700

FIRST FLOOR

**GROUND FLOOR** 

LOWER GROUND FLOOR

Floor plan supplied by V-Mark Design Pty Ltd. This floor plan is provided for indicative purposes only.

Measurements are approximate and not to scale. The vendor, agency and supplier will accept no liability for its accuracy. Interested parties are advised to make their own independent enquiries.

<sup>\*</sup>PLANS SHOWN ONLY INDICATIVE OF LAYOUT. DIMENSIONS ARE APPROXIMATE.