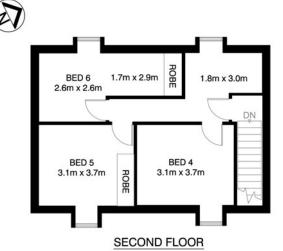

## 97 Victoria Street POTTS POINT, NSW

7 bed | 3 bath | 2 car

- DA-approved for renovation, poised for creation of luxury home
- 9.5m wide, zoned 10 mixed use w 2 secure carspots on sep. title
- 7 or more bedrooms, flexible floorplan offering a variety of uses
- Huge ground floor living + kitchen, spacious further lower level
- 3rd level bedroom zone featuring period detailed fron...

## **Proudly Richardson&Wrench**

Richardson & Wrench Elizabeth Bay / Potts Point 02 8356 2700

FIRST FLOOR

**GROUND FLOOR** 

LOWER GROUND FLOOR

Floor plan supplied by V-Mark Design Pty Ltd. This floor plan is provided for indicative purposes only.

Measurements are approximate and not to scale. The vendor, agency and supplier will accept no liability for its accuracy. Interested parties are advised to make their own independent enquiries.

<sup>\*</sup>PLANS SHOWN ONLY INDICATIVE OF LAYOUT. DIMENSIONS ARE APPROXIMATE.