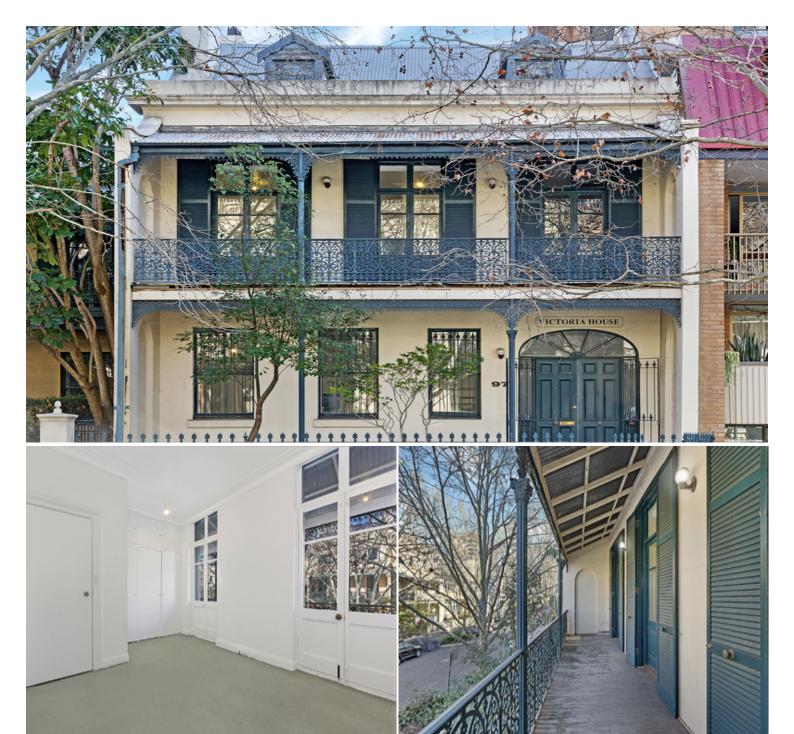

## 97 Victoria Street POTTS POINT, NSW

7 bed | 3 bath | 2 car

- DA-approved for renovation, poised for creation of luxury home
- 9.5m wide, zoned 10 mixed use w 2 secure carspots on sep. title
- 7 or more bedrooms, flexible floorplan offering a variety of uses
- Huge ground floor living + kitchen, spacious further lower level
- 3rd level bedroom zone featuring period detailed fron...