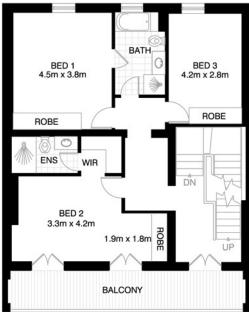

## **Proudly Richardson&Wrench**

Richardson & Wrench Elizabeth Bay / Potts Point 02 8356 2700

FIRST FLOOR

**GROUND FLOOR** 

LOWER GROUND FLOOR

Floor plan supplied by V-Mark Design Pty Ltd. This floor plan is provided for indicative purposes only.

Measurements are approximate and not to scale. The vendor, agency and supplier will accept no liability for its accuracy. Interested parties are advised to make their own independent enquiries.

<sup>\*</sup>PLANS SHOWN ONLY INDICATIVE OF LAYOUT. DIMENSIONS ARE APPROXIMATE.