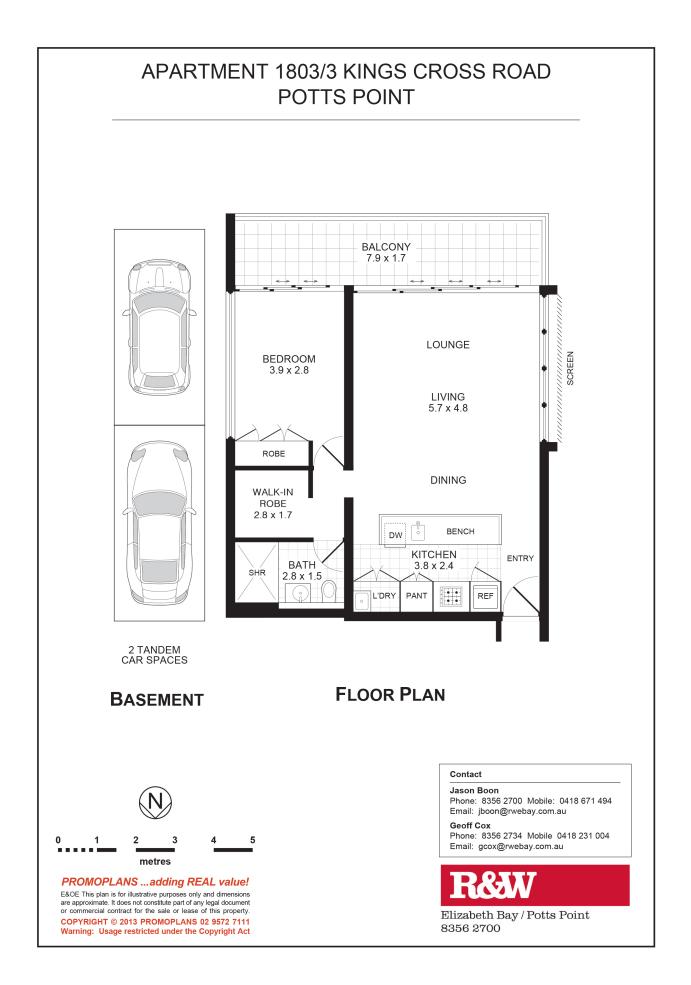

## 1803/3 Kings Cross Road RUSHCUTTERS BAY, NSW **R8** 1 bed | 1 bath | 2 car

- Private 1-bed sub-penthouse in acclaimed 'Altair', great views
- On 18th floor, no common walls or neighbouring apartments

- Private apartment-wide terrace, sweeping views, peaceful space

- Generous carpeted bedroom, large walk-in robe, terrace access

- Luxury sunny living area, floor to ceiling glass doors to terrace - Smeg gas kitchen, s/steel benches, superb cabinetry, int. laundry