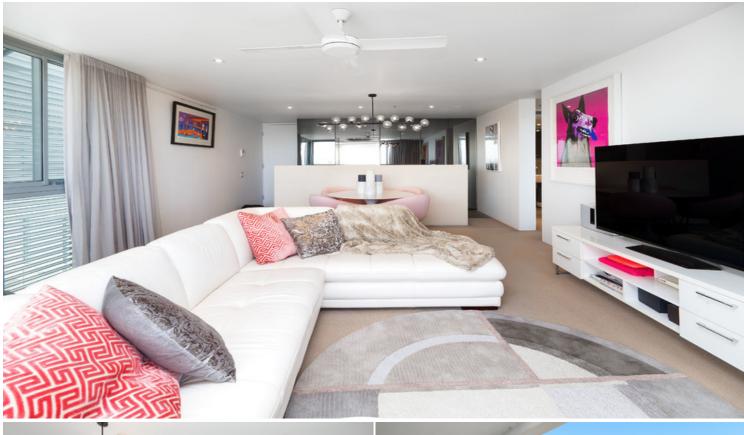

## 1803/3 Kings Cross Road RUSHCUTTERS BAY, NSW **R8** 1 bed | 1 bath | 2 car

- Private 1-bed sub-penthouse in acclaimed 'Altair', great views
- On 18th floor, no common walls or neighbouring apartments

- Private apartment-wide terrace, sweeping views, peaceful space

- Generous carpeted bedroom, large walk-in robe, terrace access

- Luxury sunny living area, floor to ceiling glass doors to terrace - Smeg gas kitchen, s/steel benches, superb cabinetry, int. laundry