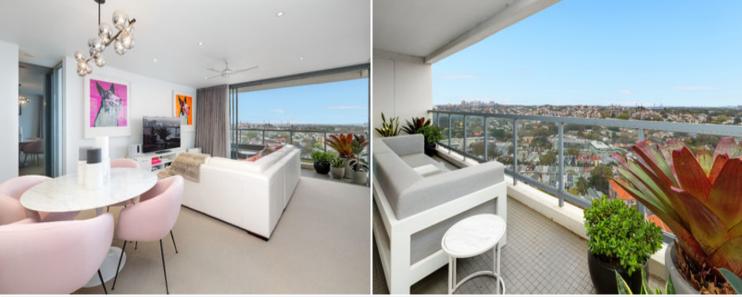

## 1803/3 Kings Cross Road RUSHCUTTERS BAY, NSW **R8** 1 bed | 1 bath | 2 car

- Private 1-bed sub-penthouse in acclaimed 'Altair', great views
- On 18th floor, no common walls or neighbouring apartments

- Private apartment-wide terrace, sweeping views, peaceful space

- Generous carpeted bedroom, large walk-in robe, terrace access

- Luxury sunny living area, floor to ceiling glass doors to terrace - Smeg gas kitchen, s/steel benches, superb cabinetry, int. laundry