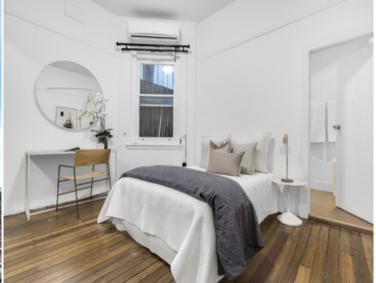

- Separate kitchen with potential to add value
- Open plan living and dining area
- Double bedroom with wall to wall-built ins
- Updated bathroom with internal laundry facilities
- Soaring ceiling heights and timber floors t/o
- Level access, tall windows, decorative ceiling