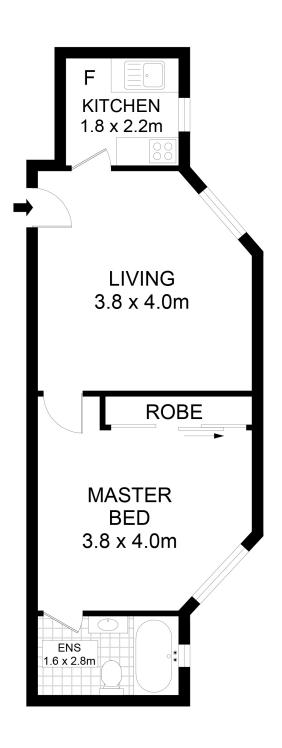

## 3/22-24 Kings Cross Road, Potts Point

Disclaime

Floor Plan measurements are approximate and are for illustrative purposes only. While we cannot doubt the floor plans accuracy, we make no guarantee, warranty or representation as to the accuracy and completeness of the floor plan