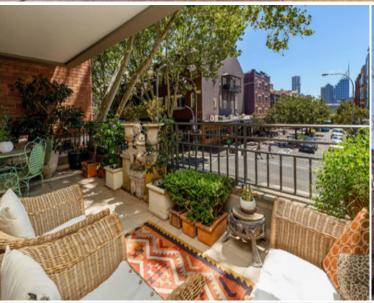

## 102/14 Macleay Street POTTS POINT, NSW

2 bed | 2 bath | 1 car

Gazing out over the leafy streetscape and Sydney CBD beyond, this impressively proportioned modern boutique apartment also enjoys bonus cameo views of the nearby Harbour. Offering an idyllic sense of privacy yet in touch with the pulse of Sydney's most fashionable precinct, this uber-chic New York style apartment occupies one of the best corner wing positions in the prestigious Pomeroy security building. Enjoying lockup-and-go convenience in the leafy heart of Potts Point - with dining, shopping, parks and transport choices at the door, this indoor/outdoor entertaining apartment is unusually large and ideal for those scaling down or moving up.