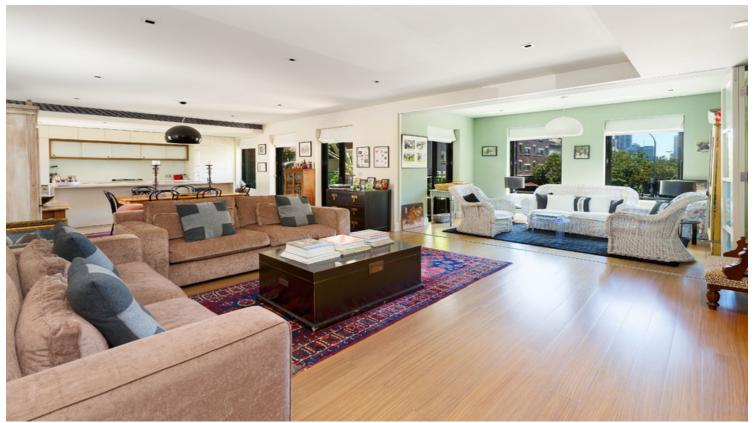

## 102/14 Macleay Street POTTS POINT, NSW

2 bed | 2 bath | 1 car

Gazing out over the leafy streetscape and Sydney CBD beyond, this impressively proportioned modern boutique apartment also enjoys bonus cameo views of the nearby Harbour. Offering an idyllic sense of privacy yet in touch with the pulse of Sydney's most fashionable precinct, this uber-chic New York style apartment occupies one of the best corner wing positions in the prestigious Pomeroy security building. Enjoying lockup-and-go convenience in the leafy heart of Potts Point - with dining, shopping, parks and transport choices at the door, this indoor/outdoor entertaining apartment is unusually large and ideal for those scaling down or moving up.