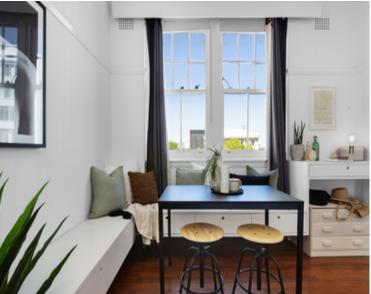

## 53/5 Darley Street DARLINGHURST, NSW | 1 bath

Located on the crest of Darlinghurst in a quiet cul de sac is ?Ballina', two distinctive Art Deco buildings that have retained many of their original features including a notable arched brick entry and stained glass crested windows. The building has one of the best common roofs in the area with 360 degree views to the city skyline and harbour bridge.

In the northern building, the larger of the two Ballina...