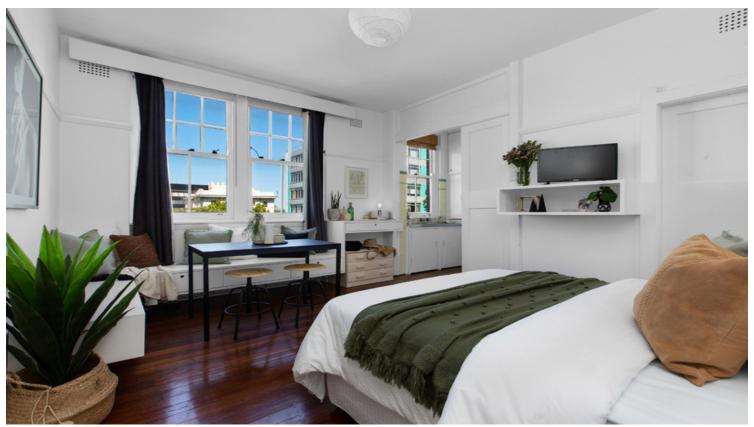

## 53/5 Darley Street DARLINGHURST, NSW | 1 bath

Located on the crest of Darlinghurst in a quiet cul de sac is ?Ballina', two distinctive Art Deco buildings that have retained many of their original features including a notable arched brick entry and stained glass crested windows. The building has one of the best common roofs in the area with 360 degree views to the city skyline and harbour bridge.

In the northern building, the larger of the two Ballina...