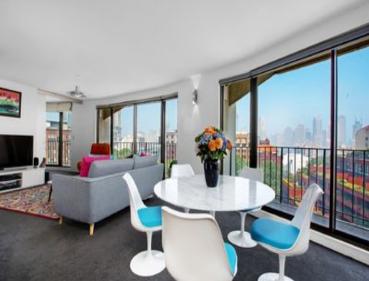

# 1004/2 Elizabeth Bay Road ELIZABETH BAY, NSW 1 bed | 1 bath | 1 car

On the 10th floor of the Gazebo building, this chic apartment enjoys an ideal west aspect with surreal sunsets to 180-degree city skyline views, this is modern resort-style living.

### Highlights

- \* Floor-to-ceiling glass for supreme views
- \* Living opens to multiple balconies
- \* Unique curved design allows North-South light