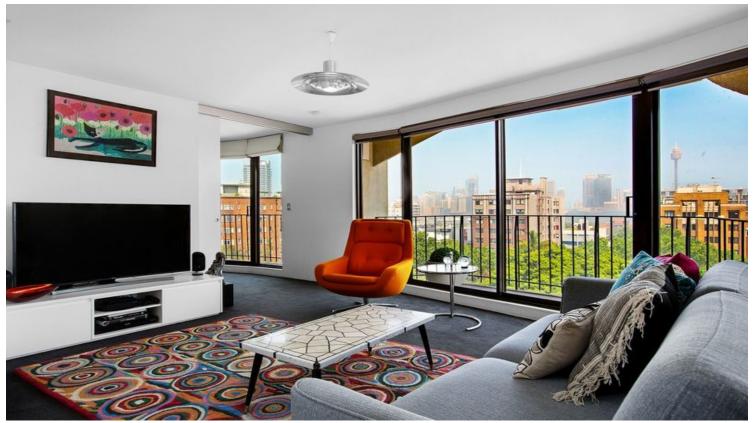

# 1004/2 Elizabeth Bay Road ELIZABETH BAY, NSW 1 bed | 1 bath | 1 car

On the 10th floor of the Gazebo building, this chic apartment enjoys an ideal west aspect with surreal sunsets to 180-degree city skyline views, this is modern resort-style living.

### Highlights

- \* Floor-to-ceiling glass for supreme views
- \* Living opens to multiple balconies
- \* Unique curved design allows North-South light