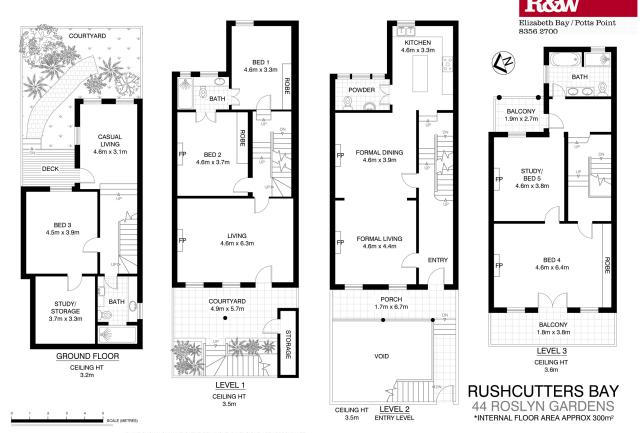

## **Proudly Richardson&Wrench**

Richardson & Wrench Elizabeth Bay / Potts Point 02 8356 2700

\*PLANS SHOWN ONLY INDICATIVE OF LAYOUT. DIMENSIONS ARE APPROXIMATE.
Floor plan supplied by V-Mark Design Pty Ltd. This floor plan is provided for indicative purposes only.

Macuraments an approximate and enter scale. The mander sensor under understand inspect on Its billion for the securior between the scale of the securior indicated to make their new independent.