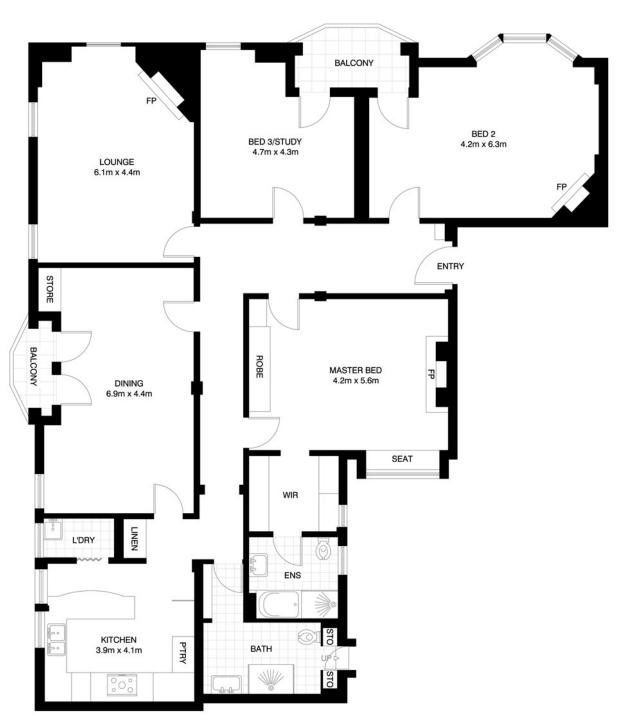

## 0 1 2 3 4 5 SCALE (METRES)

# ELIZABETH BAY 12/1 GREENKNOWE AVENUE \*INTERNAL FLOOR AREA APPROX 195m²

\*PLANS SHOWN ONLY INDICATIVE OF LAYOUT. DIMENSIONS ARE APPROXIMATE.

Floor plan supplied by V-Mark Design Pty Ltd. This floor plan is provided for indicative purposes only.

Measurements are approximate and not to scale. The vendor, agency and supplier will accept no liability for its accuracy. Interested parties are advised to make their own independent enquiries.