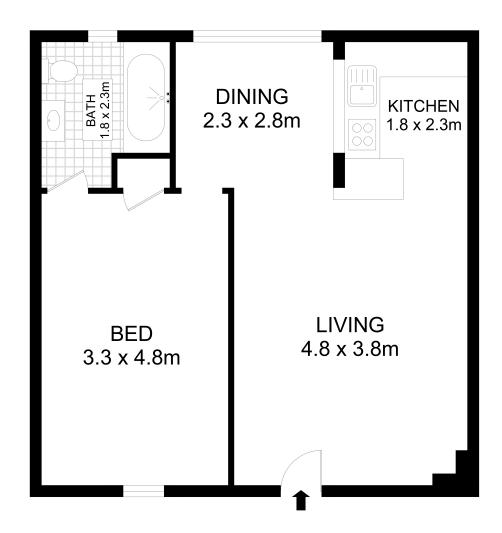

## 44/4 Ward Avenue ELIZABETH BAY, NSW 1 bed | 1 bath

Offering approximately 48sqm of open plan living this sunny apartment is securely located on the 4th floor of the stunning ?Marlborough Hall' circa 1938. An incredible lifestyle awaits with an outdoor pool, gardens & easy access to transport and the CBD.

## **Proudly Richardson&Wrench**

Richardson & Wrench Elizabeth Bay / Potts Point 02 8356 2700

Disclaime

Floor Plan measurements are approximate and are for illustrative purposes only. While we cannot doubt the floor plans accuracy, we make no guarantee, warranty or representation as to the accuracy and completeness of the floor plan