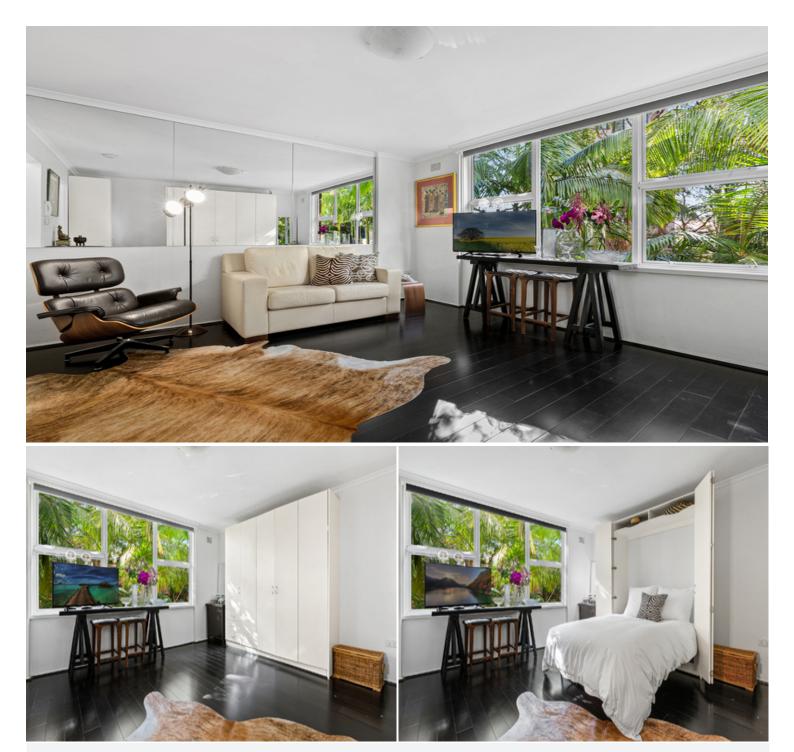

## 23/1 McDonald Street POTTS POINT, NSW | 1 bath

Set in an elevated level three position facing North with expansive windows, this elegant apartment has a quiet, tree-house feel. With dark polished flooring and new quality blinds the living area includes a concealed bed with separate wardrobe. The bathroom features new tapware, vanity and frameless glass shower. The property overlooks a stunning pool, outdoor dining setting and manicured tropical grounds. The entire building has recently completed extensive upgrades with a large new lift, renovated lobby and breezy common walkways with city views.