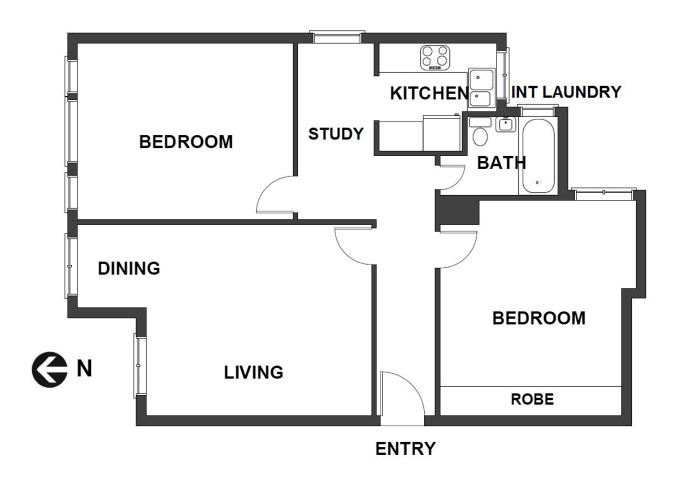

# **7/2 St Neot Avenue POTTS POINT, NSW** 2 bed | 1 bath

Advantaged by northerly views reaching across the Harbour through to the bridge. This oversize apartment enjoys a ?private' entry in this Art Deco building meticulously restored in recent years with a high owner occupier ratio. Set alongside high end homes and neighbouring the green Embarkation Park, it is nestled on a cul-de-sac, assures one of peaceful living.

#### Benefits/Features:

\*Beautifully appointed huge communal rooftop viewing deck with



## rwebay.com.au/5734107

Angelo Bouras 0401 658 653 Penny Timothy 0418 546 500

### **Proudly Richardson&Wrench**

Richardson & Wrench Elizabeth Bay / Potts Point 02 8356 2700



# **Apartment 7/2 St Neot Avenue POTTS POINT**