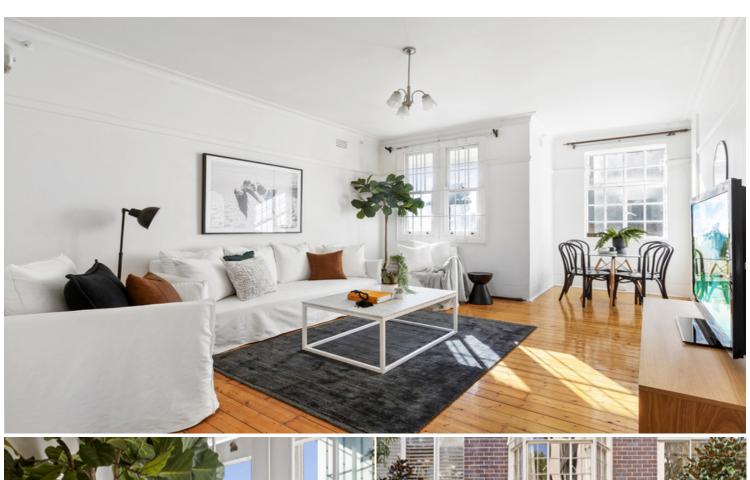

# **7/2 St Neot Avenue POTTS POINT, NSW** 2 bed | 1 bath

Advantaged by northerly views reaching across the Harbour through to the bridge. This oversize apartment enjoys a ?private' entry in this Art Deco building meticulously restored in recent years with a high owner occupier ratio. Set alongside high end homes and neighbouring the green Embarkation Park, it is nestled on a cul-de-sac, assures one of peaceful living.

#### Benefits/Features:

\*Beautifully appointed huge communal rooftop viewing deck with