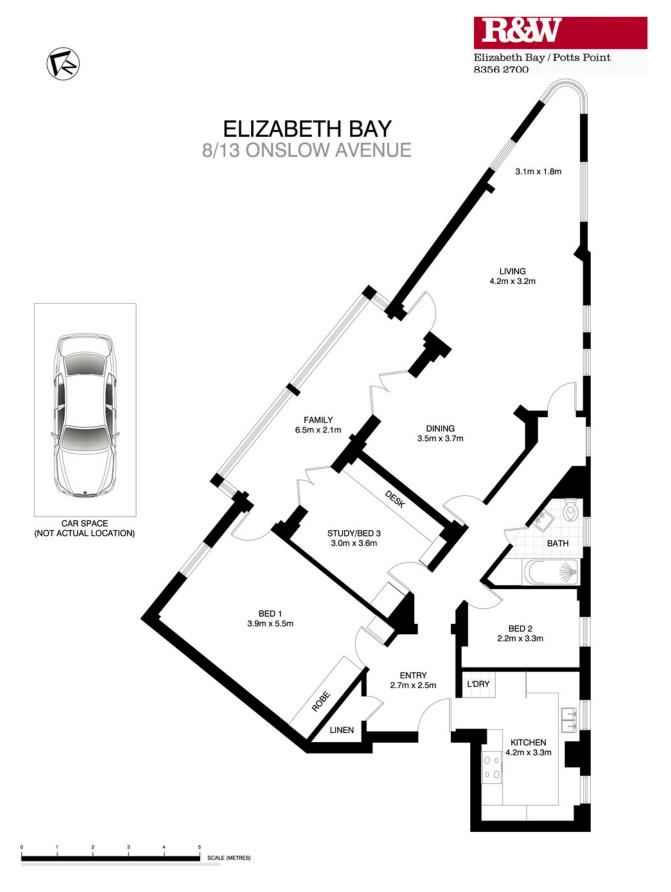

## **Proudly Richardson&Wrench**

Richardson & Wrench Elizabeth Bay / Potts Point 02 8356 2700

<sup>\*</sup>PLANS SHOWN ONLY INDICATIVE OF LAYOUT. DIMENSIONS ARE APPROXIMATE.

Floor plan supplied by V-Mark Design Pty Ltd. This floor plan is provided for indicative purposes only.

Measurements are approximate and not to scale. The vendor, agency and supplier will accept no liability for its accuracy. Interested parties are advised to make their own independent enquiries.