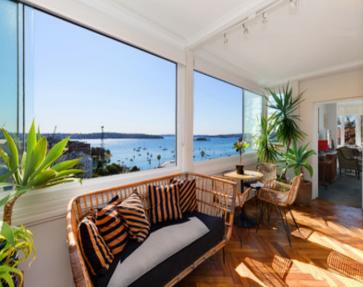

## 8/13 Onslow Avenue ELIZABETH BAY, NSW

3 bed | 1 bath | 1 car

- Lavish 3-bed NE-facing harbourview home in distinguished block
- Large living area + sunroom looking directly N/NE across harbour
- Spacious dimensions, flowing floorplan with just one common wall
- Master bedroom w superb view, b/ins, carpet, direct sunroom access
- 2nd bedroom off sunroom w flex. use as study, b/ins, cosy  $3 \, \mathrm{rd}$  bedroom
- Incredible living area, unique corner space gazing ac...