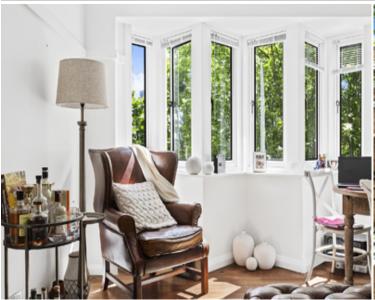

## 47/20 Macleay Street POTTS POINT, NSW 1 bed | 1 bath

Enjoying a pleasant outlook over the green tree top canopy of Macleay Street through to the CBD, this period space is set within a tightly held row.

- \*Spacious bedroom with heaps of storage
- \*Separate kitchen with stone benches
- \*Abundance of storage in hallway entrance
- \* Bright and airy, great crossflow ventilation
- \* Period bathroom with separate shower over bath
- \* Internal laundry, timber floors and high ceilings