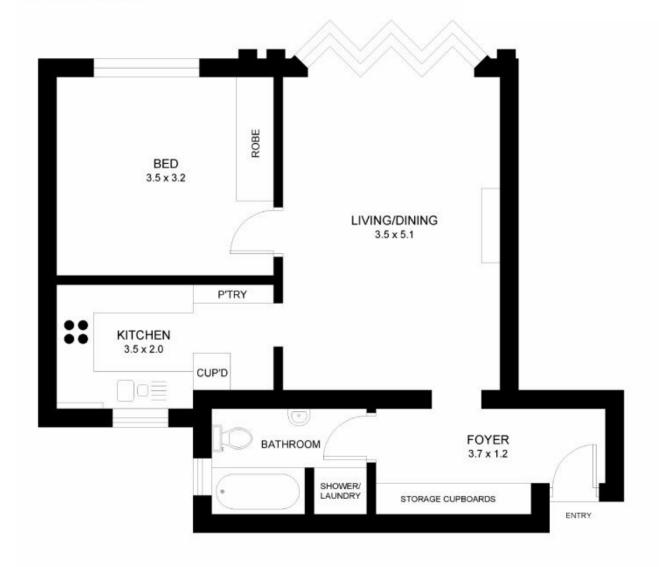

## Elizabeth Bay / Potts Point 8356 2700

0\_\_\_\_\_3 M

PLANS ARE INDICATIVE OF LAYOUT AND SHOULD NOT BE TAKEN AS AN EXACT REPRESENTATION OF THE PROPERTY. DIMENSIONS AND ASPECT ARE APPROXIMATE.

47/20 MACLEAY STREET

POTTS POINT