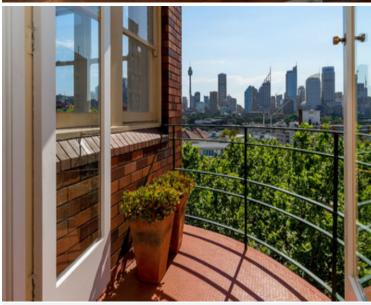

## 801/12 Macleay Street POTTS POINT, NSW 1 bed | 1 bath

- -\[ Macleay Regis, an Art Deco icon in a fashionable village setting
- Old world glamour at its very best in an unbeatable location
- -\[ \] Grand entry vestibule and lobby with 2 lifts
- Level 8, breathtaking city views and a view-swept balcony
- -NKing sized bedroom with a dressing room and picture windows
- - $\ensuremath{\mathbb{N}}$  Spacious living and separate dining with polished parquetry throughout