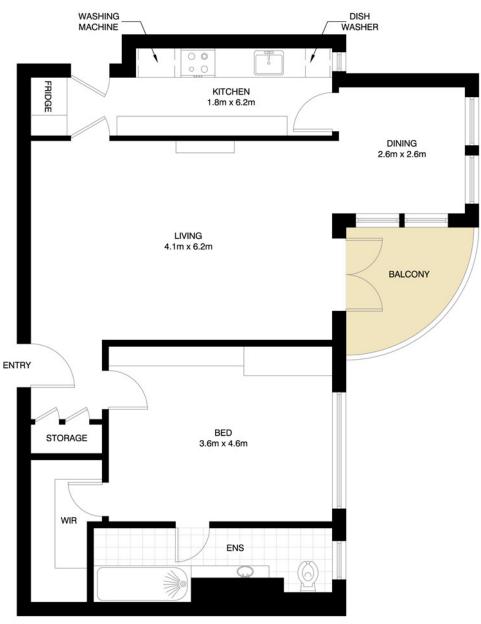

## **Proudly Richardson&Wrench**

Richardson & Wrench Elizabeth Bay / Potts Point 02 8356 2700

8TH FLOOR

\*PLANS SHOWN ONLY INDICATIVE OF LAYOUT. DIMENSIONS ARE APPROXIMATE.

Floor plan supplied by V-Mark Design Pty Ltd. This floor plan is provided for indicative purposes only.

Measurements are approximate and not to scale. The vendor, agency and supplier will accept no liability for its accuracy. Interested parties are advised to make their own independent enquiries.