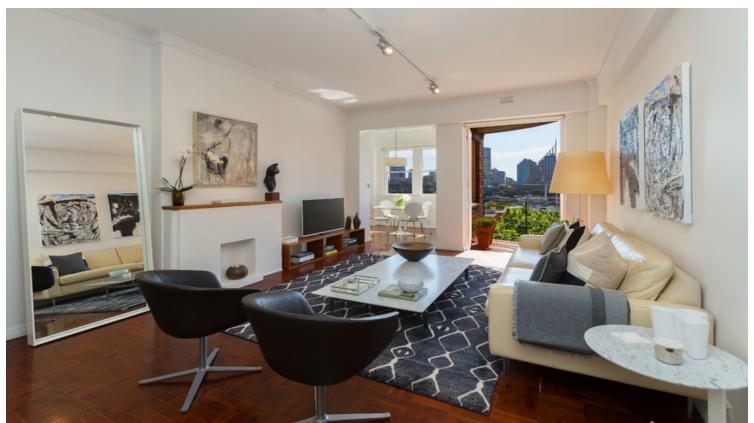

## 801/12 Macleay Street POTTS POINT, NSW 1 bed | 1 bath

- -\[ Macleay Regis, an Art Deco icon in a fashionable village setting
- Old world glamour at its very best in an unbeatable location
- -\[ \] Grand entry vestibule and lobby with 2 lifts
- Level 8, breathtaking city views and a view-swept balcony
- -NKing sized bedroom with a dressing room and picture windows
- - $\ensuremath{\mathbb{N}}$  Spacious living and separate dining with polished parquetry throughout