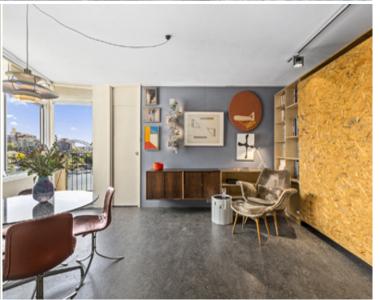

## 35/106 Elizabeth Bay Road ELIZABETH BAY, NSW | 1 bath

- . Balcony
- . Custom joinery
- . Full size refrigerator
- . Wall bed
- . Residents laundry and common roof
- . Onsite building manager
- . Exclusive Elizabeth Bay 'loop' address