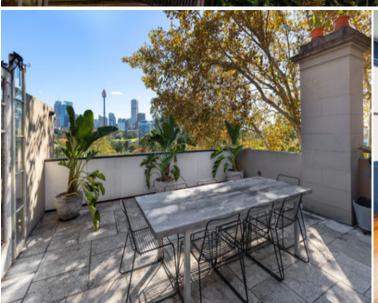

# 159 Victoria Street POTTS POINT, NSW

4 bed | 4 bath | 2 car

Rare and remarkable, the coming-to-market of this incredible circa 1880 terrace house represents a stunning Sydney opportunity in one of Potts Point's most sought-after locations. Set in the heart of leafy Victoria St, this 5-level property is highlighted by vast interiors plus a superb elevated rear terrace offering CBD views and aspect towards Sydney Harbour, along with a prized LUG for one to two cars.