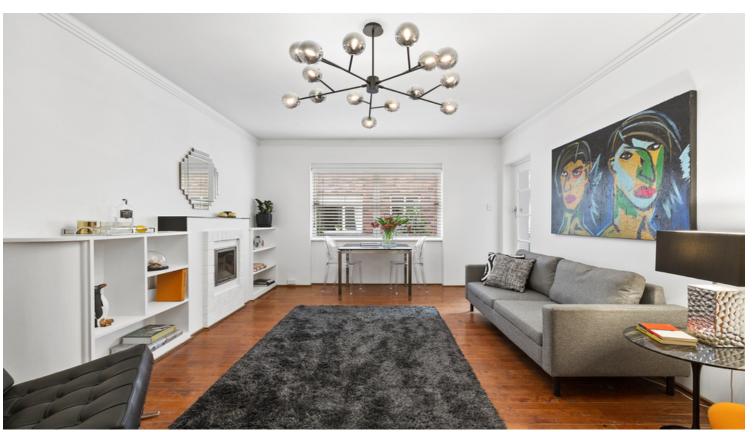

## 3/96 Elizabeth Bay Road ELIZABETH BAY, NSW 1 bed | 1 bath

- > Delightful leafy garden outlook, near level entry
- > Wide entry hall
- > Spacious living/dining room with original fireplace
- > Modern gas kitchen, full size refrigerator, washing machine
- > Luxurious bathroom with imported bath
- > King-size bedroom with generous b/in wardrobe
- > Study/guest bedroom overlooking garden
- > High ceilings, polished floorboards, white timber blinds
- > Easy access to residents' garden at rear and outside drying lines
- > Quiet & convenient location close to harbour foreshor...