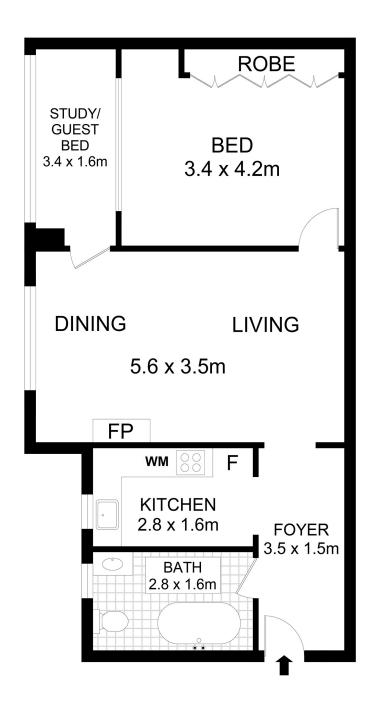

## 3/96 Elizabeth Bay Road ELIZABETH BAY, NSW 1 bed | 1 bath

- > Delightful leafy garden outlook, near level entry
- > Wide entry hall
- > Spacious living/dining room with original fireplace
- > Modern gas kitchen, full size refrigerator, washing machine
- > Luxurious bathroom with imported bath
- > King-size bedroom with generous b/in wardrobe
- > Study/guest bedroom overlooking garden
- > High ceilings, polished floorboards, white timber blinds
- > Easy access to residents' garden at rear and outside drying lines
- > Quiet & convenient location close to harbour foreshor...

## **Proudly Richardson&Wrench**

Richardson & Wrench Elizabeth Bay / Potts Point 02 8356 2700

Disclaimer

Floor Plan measurements are approximate and are for illustrative purposes only. While we cannot doubt the floor plans accuracy , we make no guarantee , warranty or representation as to the accuracy and completeness of the floor plan