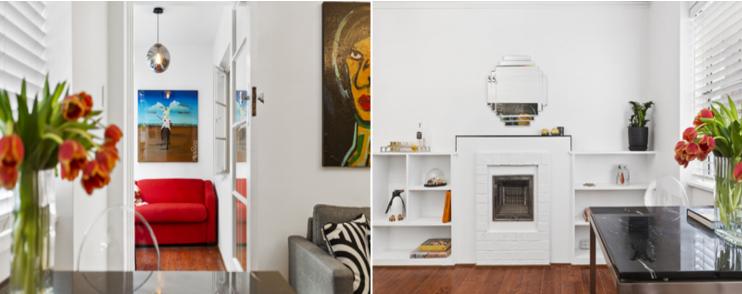

## 3/96 Elizabeth Bay Road ELIZABETH BAY, NSW 1 bed | 1 bath

- > Delightful leafy garden outlook, near level entry
- > Wide entry hall
- > Spacious living/dining room with original fireplace
- > Modern gas kitchen, full size refrigerator, washing machine
- > Luxurious bathroom with imported bath
- > King-size bedroom with generous b/in wardrobe
- > Study/guest bedroom overlooking garden
- > High ceilings, polished floorboards, white timber blinds
- > Easy access to residents' garden at rear and outside drying lines
- > Quiet & convenient location close to harbour foreshor...