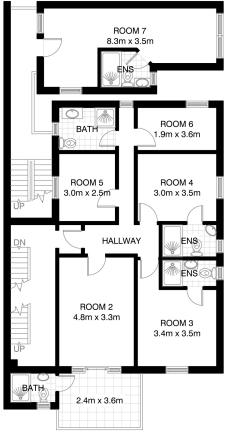

## **Proudly Richardson&Wrench**

Richardson & Wrench Elizabeth Bay / Potts Point 02 8356 2700

SECOND FLOOR

FIRST FLOOR

POTTS POINT 23 HUGHES ST

\*INTERNAL FLOOR AREA APPROX 380m²

Floor plan supplied by V-Mark Design Pty Ltd. This floor plan is provided for indicative purposes only.

Measurements are approximate and not to scale. The vendor, agency and supplier will accept no liability for its accuracy. Interested parties are advised to make their own independent enquiries.

<sup>\*</sup>PLANS SHOWN ONLY INDICATIVE OF LAYOUT. DIMENSIONS ARE APPROXIMATE.