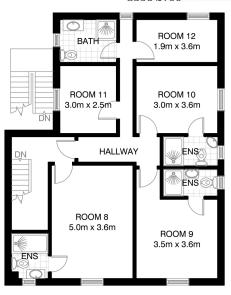

## **Proudly Richardson&Wrench**

Richardson & Wrench Elizabeth Bay / Potts Point 02 8356 2700

SECOND FLOOR

FIRST FLOOR

POTTS POINT 23 HUGHES ST

\*INTERNAL FLOOR AREA APPROX 380m²

Floor plan supplied by V-Mark Design Pty Ltd. This floor plan is provided for indicative purposes only.

Measurements are approximate and not to scale. The vendor, agency and supplier will accept no liability for its accuracy. Interested parties are advised to make their own independent enquiries.

<sup>\*</sup>PLANS SHOWN ONLY INDICATIVE OF LAYOUT. DIMENSIONS ARE APPROXIMATE.