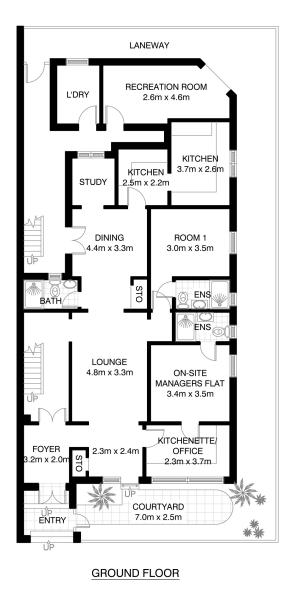

## **Proudly Richardson&Wrench**

Richardson & Wrench Elizabeth Bay / Potts Point 02 8356 2700

SECOND FLOOR

FIRST FLOOR

POTTS POINT 23 HUGHES ST

\*INTERNAL FLOOR AREA APPROX 380m²

Floor plan supplied by V-Mark Design Pty Ltd. This floor plan is provided for indicative purposes only.

Measurements are approximate and not to scale. The vendor, agency and supplier will accept no liability for its accuracy. Interested parties are advised to make their own independent enquiries.

<sup>\*</sup>PLANS SHOWN ONLY INDICATIVE OF LAYOUT. DIMENSIONS ARE APPROXIMATE.