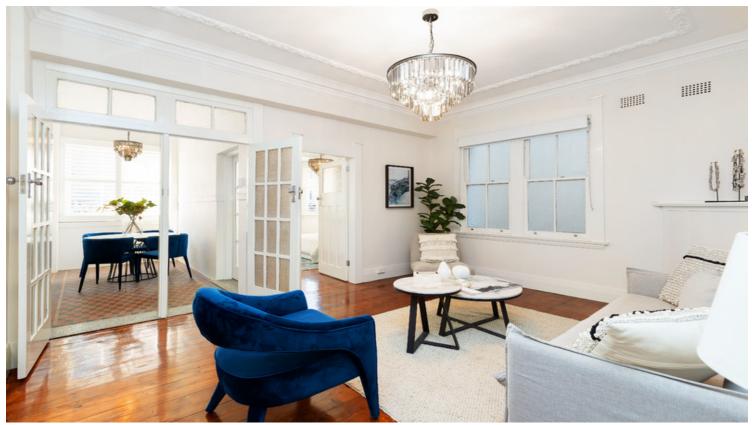

## 6/7 Springfield Avenue POTTS POINT, NSW 2 bed | 1 bath

Available to Inspect by Private Appointment

- Set in classic ?Carinthia', elegant ?London' ambience
- Famed security block, superb Deco common areas
- Light-filled main bedroom w bay window, cosy 2nd
- Gas kitchen w stone benches, d/washer, mod bathroom
- Flex-use study/office, a great work-from-home space
- High ceilings, ornate ceilings, Deco lines throughout
- Shared laundry, common rooftop with stunning views