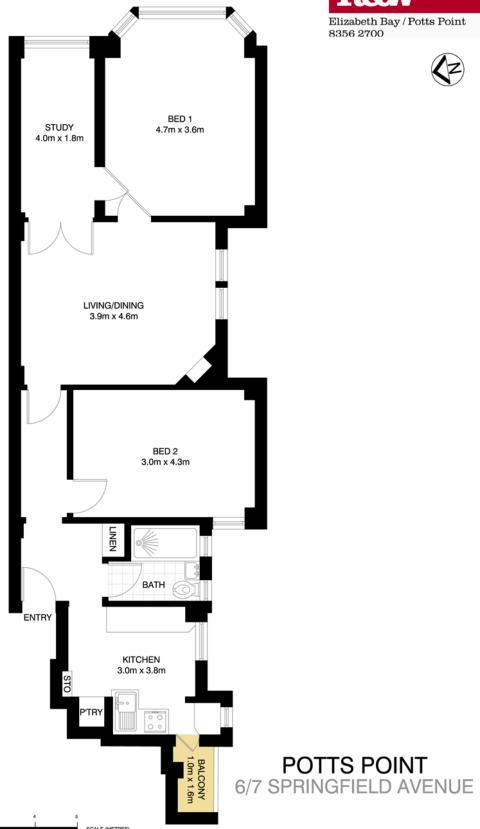

## **Proudly Richardson&Wrench**

Richardson & Wrench Elizabeth Bay / Potts Point 02 8356 2700

\*PLANS SHOWN ONLY INDICATIVE OF LAYOUT. DIMENSIONS ARE APPROXIMATE.

Floor plan supplied by V-Mark Design Pty Ltd. This floor plan is provided for indicative purposes only.

Measurements are approximate and not to scale. The vendor, agency and supplier will accept no liability for its accuracy. Interested parties are advised to make their own independent enquiries.