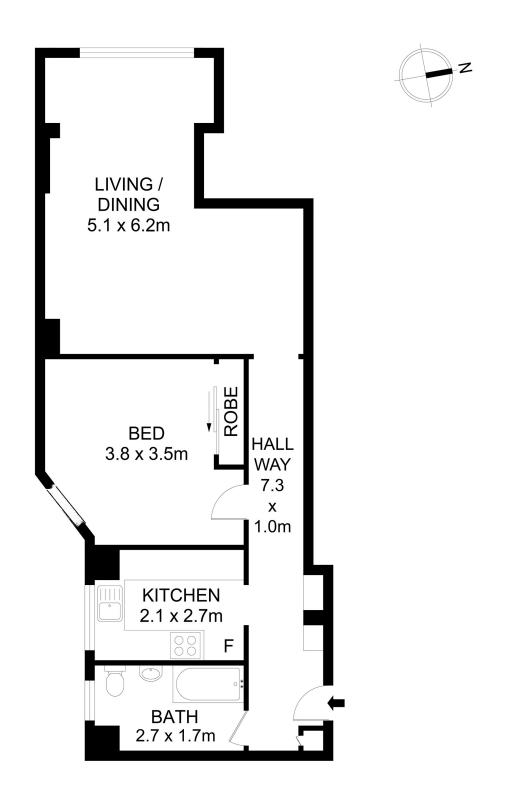

## 4/97-99 Macleay Street, Potts Point Little 1

Disclaimer

Floor Plan measurements are approximate and are for illustrative purposes only. While we cannot doubt the floor plans accuracy, we make no guarantee, warranty or representation as to the accuracy and completeness of the floor plan