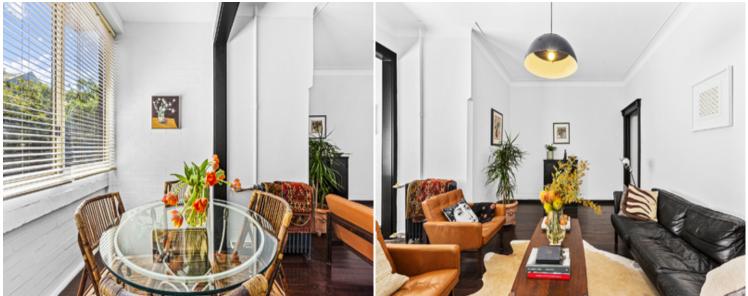

## 4/97-99 Macleay St POTTS POINT, NSW 1 bed | 1 bath

- > Wood paneled entry foyer
- > Elegant hallway
- > Miele kitchen appliances and new refrigerator
- > Large bedroom with luxury carpet and built-in wardrobe
- > High ceilings
- > Former sunroom converted to dining space
- > Original timber floors
- > Central heating (included in levies)
- > Two wood paneled lifts