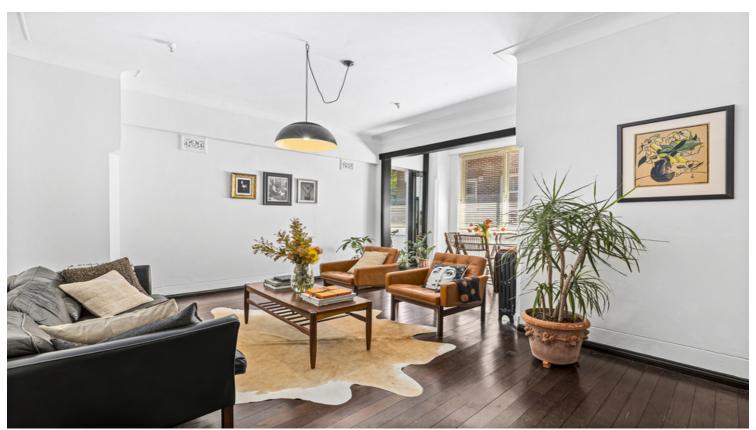

## 4/97-99 Macleay St POTTS POINT, NSW 1 bed | 1 bath

- > Wood paneled entry foyer
- > Elegant hallway
- > Miele kitchen appliances and new refrigerator
- > Large bedroom with luxury carpet and built-in wardrobe
- > High ceilings
- > Former sunroom converted to dining space
- > Original timber floors
- > Central heating (included in levies)
- > Two wood paneled lifts