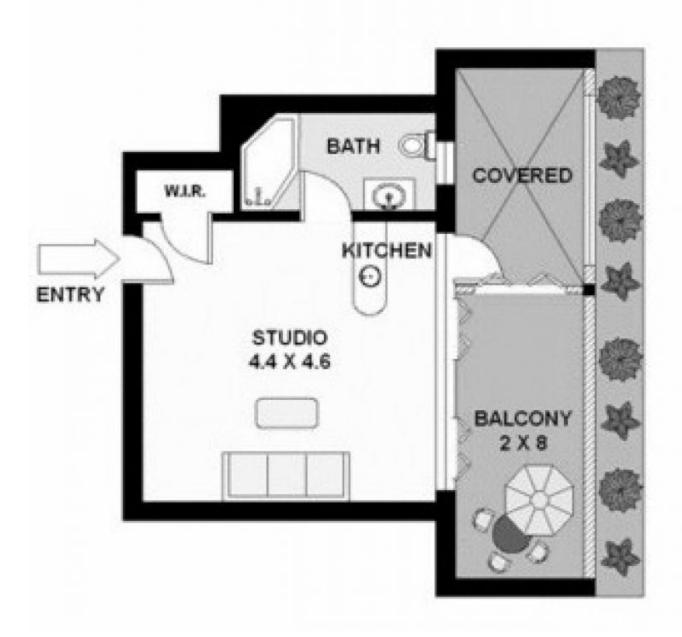

## 1/27 Billyard Avenue Elizabeth Bay, NSW | 1 bath

Combining an ideal harbour side location moments from Bear Park and a great floor plan opening onto a private courtyard (approx 14m2) with covered glass atrium this studio apartment is a great opportunity for first home buyers and investors alike.