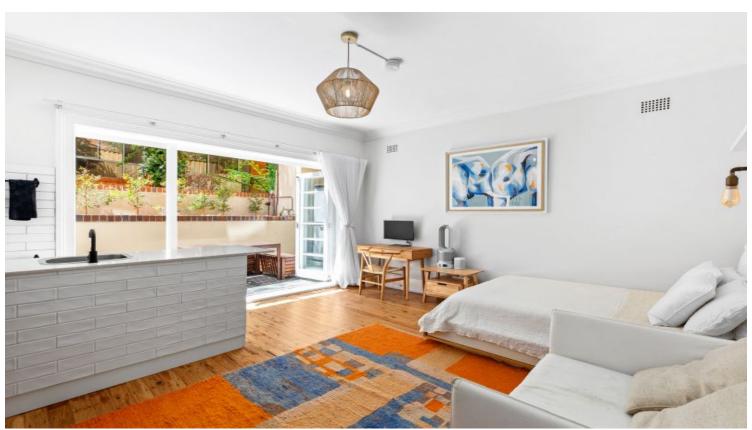

## 1/27 Billyard Avenue Elizabeth Bay, NSW | 1 bath

Combining an ideal harbour side location moments from Bear Park and a great floor plan opening onto a private courtyard (approx 14m2) with covered glass atrium this studio apartment is a great opportunity for first home buyers and investors alike.

The apartment offers large renovated bathroom with bath, neat and tidy kitchen area and polished timber floorboards throughout, large amounts of glass onto the courtyard area.

Located in prestigious Billyard Ave (opposite Boomerang...