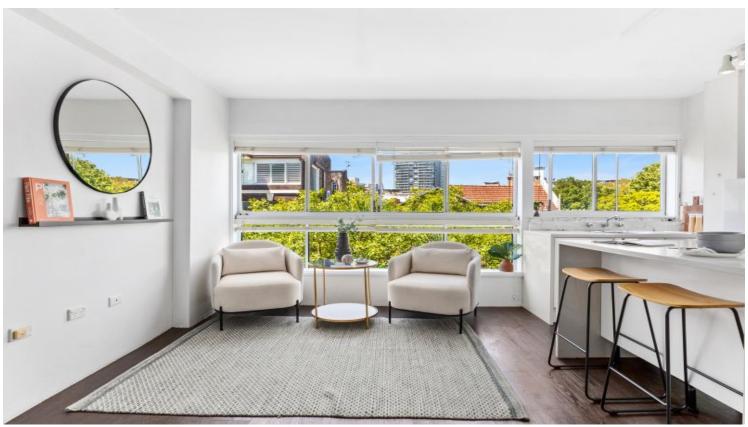

## 26/15 Wylde Street Potts Point, NSW | 1 bath

Located in the desirable end of Potts Point, this generous studio apartment hosts district and city views. Located on the 4th floor, the apartment features a large modern kitchen and a full bathroom. The building, "The Denison" has a communal laundry and stunning rooftop terrace presenting glorious views. All within moments to shopping, transport, and all the vibrancy of Potts Point.

Features Include: Modern separate kitchen