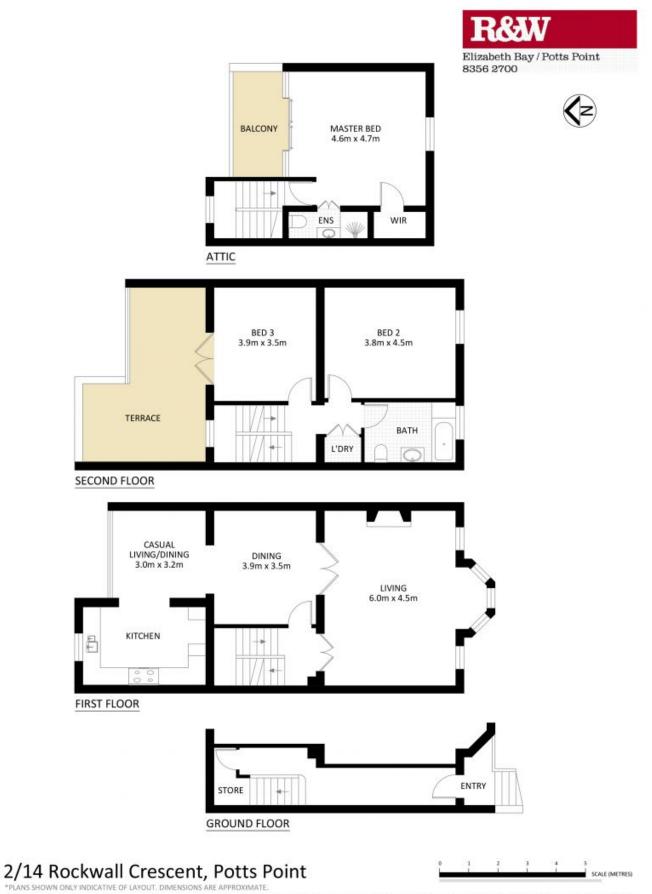

## Proudly Richardson&Wrench

Richardson & Wrench Elizabeth Bay / Potts Point 02 8356 2700

Measurements are approximate and not to scale. The vendor, agency and supplier will accept no liability for its accuracy. Interested parties are advised to make their own independent enquiries.