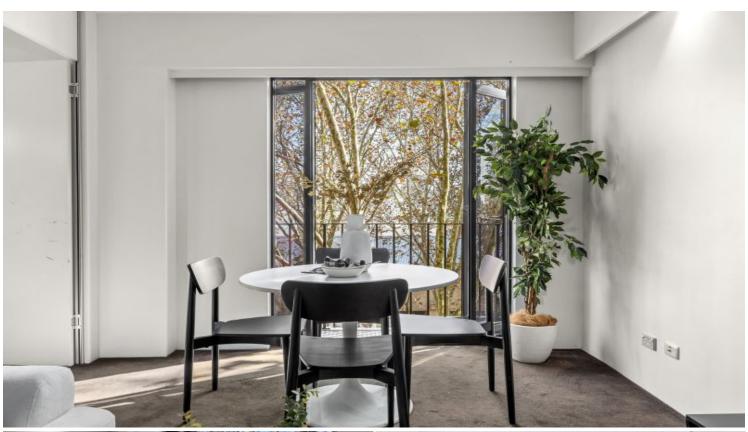

## 518/50 Macleay Street Elizabeth Bay, NSW 1 bed | 1 bath | 1 car

- \*Contemporary interiors from BKH, chrome kitchen
- \*Ducted air-conditioning throughout
- \*A peaceful leafy/ city outlook over Macleay Street
- \*Balcony access from bedroom and living areas
- \*Sleek modern, chic kitchen with dishwasher
- \*Spacious bedroom with WFH space,
- \*Full internal laundry with tub
- \*Valuable secure car space on title of 21m2
- \*Resort style pool, gym, sauna, and concierge