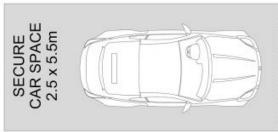

## 518/50 Macleay Street Elizabeth Bay, NSW 1 bed | 1 bath | 1 car

- \*Contemporary interiors from BKH, chrome kitchen
- \*Ducted air-conditioning throughout
- \*A peaceful leafy/ city outlook over Macleay Street
- \*Balcony access from bedroom and living areas
- \*Sleek modern, chic kitchen with dishwasher
- \*Spacious bedroom with WFH space,
- \*Full internal laundry with tub
- \*Valuable secure car space on title of 21m2
- \*Resort style pool, gym, sauna, and concierge