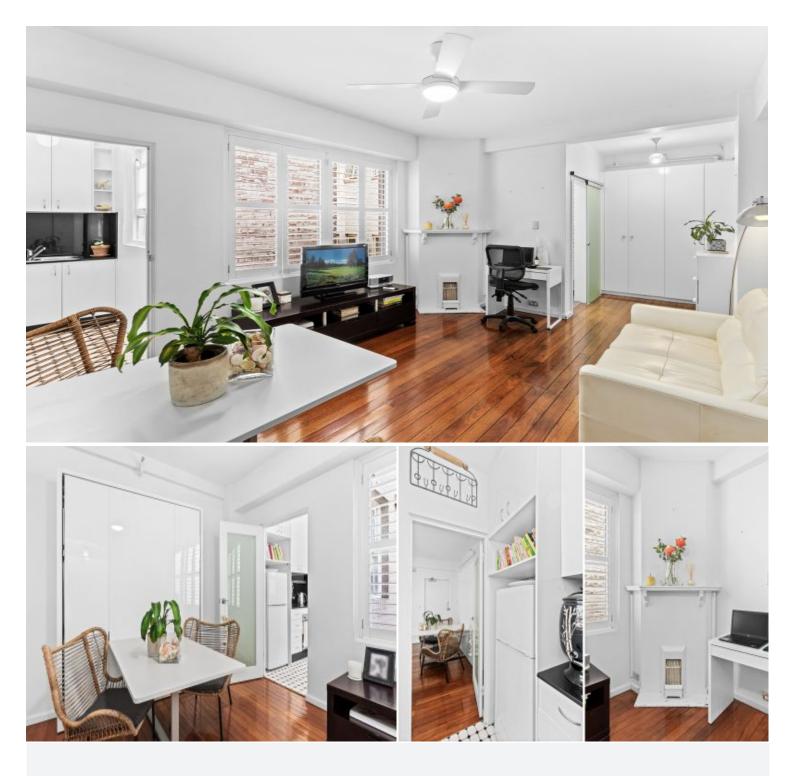

## 53/117 Macleay Street Potts Point, NSW | 1 bath

This 5th floor, north facing apartment has been renovated to the highest degree and offers original polished floor boards, high ceilings, modern kitchen and an exquisite bathroom.

Cahors is a sought after unrestricted company title building designed by notable architects, Joseland and Gilling. The building offers a magnificent foyer and stunning roof top garden with sweeping views encompassing the CBD, bridge and harbour.