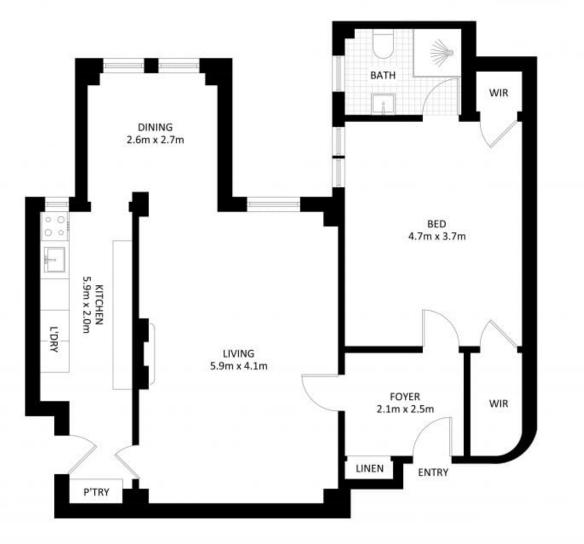

## 505/12 Macleay Street, Potts Point \*PLANS SHOWN ONLY INDICATIVE OF LAYOUT. DIMENSIONS ARE APPROXIMATE.

Measurements are approximate and not to scale. The vendor, agency and supplier will accept no liability for its accuracy. Interested parties are advised to make their own independent enquiries.