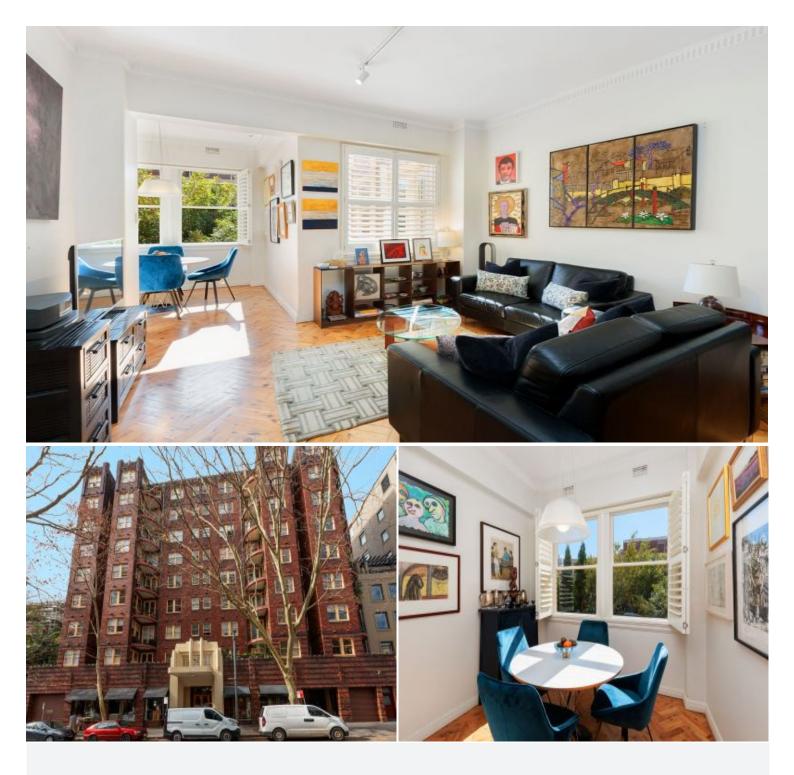

## 505/12 Macleay Street Potts Point, NSW 1 bed | 1 bath

Set in the prized Macleay St icon, the "Macleay Regis", this superb apartment offers stylish living in a legendary address, gazing north and featuring all the refined attributes of this 1930s-built landmark. Set on the 5th level, it presents peaceful living with a sun-blessed ambience and leafy aspect, perfectly positioned to soak up the best of Potts Point.

Opening to a central foyer, soaring ceilings and herrin...

Open Saturday, 16th November 2024 10:45 - 11:15