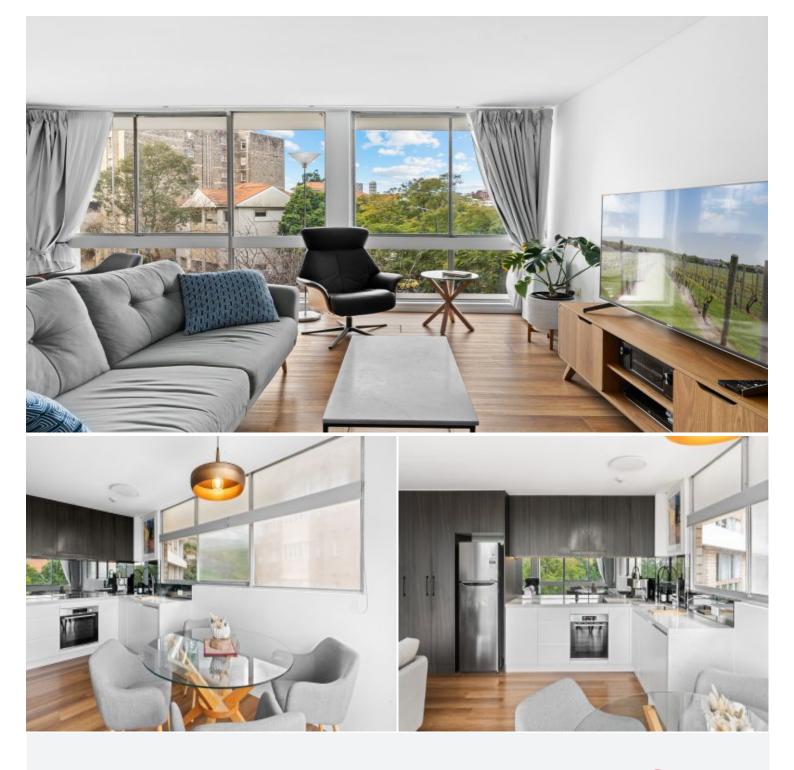

## 9/41-49 Roslyn Gardens Elizabeth Bay, NSW 2 bed | 2 bath

This beautifully positioned corner apartment, nestled within the recently refurbished Bayview Towers, exudes a bright and airy ambiance in its living and dining spaces. Perfectly situated for unparalleled convenience, it epitomises lifestyle and park-side living at its finest. Bathed in natural light, the apartment features floor-to-ceiling windows that offer views of Rushcutters Bay Park and the surrounding district, positioning residents to fully embrace the neighbourhood's highlights. Complete with an internal laundry this residence ticks a lot of boxes for idyllic city-side living.