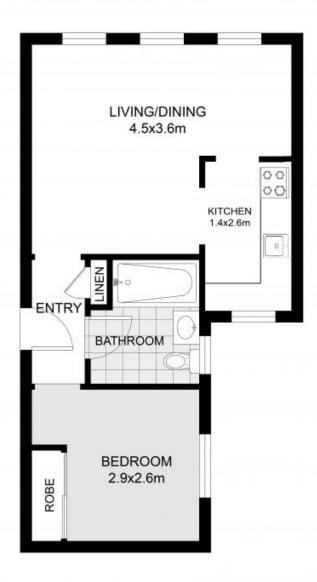

## FLOOR PLAN

Floor area: 32sqm

This floor plan including furniture, fixture measurements and dimensions are approximate and for illustrative purposes only. BoxBrownie.com gives no guarantee, warranty or representation as to the accuracy and layout. All enquiries must be directed to the agent, vendor or party representing this floor plan.