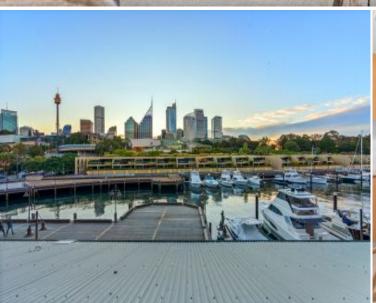

## 360/6c Cowper Wharf Roadway Woolloomooloo, NSW 1 bath

Embrace waterfront living at its finest in this delightful studio apartment nestled within the iconic Finger Wharf, a heritage listed gem. Facing west, this apartment boasts a seamless blend of comfort and style, offering an expansive combined living and bedroom area, alongside a generously proportioned kitchen. Indulge in afternoon serenity as natural light floods the space, showcasing panoramic vistas of the marina, city skyline and Botanical gardens.

\*Expansive views of the marina, city and Botanical gardens