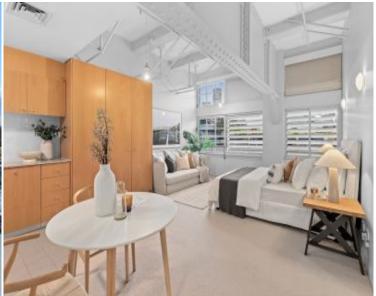

## 360/6c Cowper Wharf Roadway Woolloomooloo, NSW 1 bath

Embrace waterfront living at its finest in this delightful studio apartment nestled within the iconic Finger Wharf, a heritage listed gem. Facing west, this apartment boasts a seamless blend of comfort and style, offering an expansive combined living and bedroom area, alongside a generously proportioned kitchen. Indulge in afternoon serenity as natural light floods the space, showcasing panoramic vistas of the marina, city skyline and Botanical gardens.