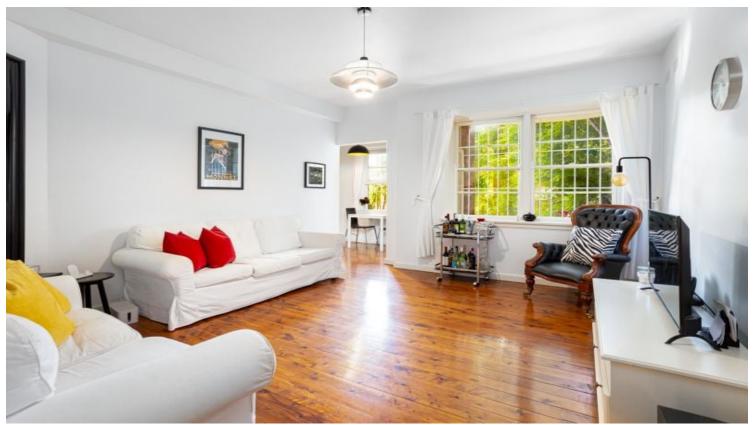

## 1/18 Onslow Avenue Elizabeth Bay, NSW 1 bed | 1 bath

- Charming 1-bedroom home steps to harbour
- Private garden setting, revered Deco building
- Generous living flows to garden-view balcony
- Balcony overlooks garden, harbour glimpses
- Excellent sunny space, lovely sense of serenity
- N-facing bedroom, b/in robes, neat ensuite
- Modern kitchen, adjacent study/dining nook
- Good condition w/ scope to update (STCA)
- Fine Art Deco building, ample period touches