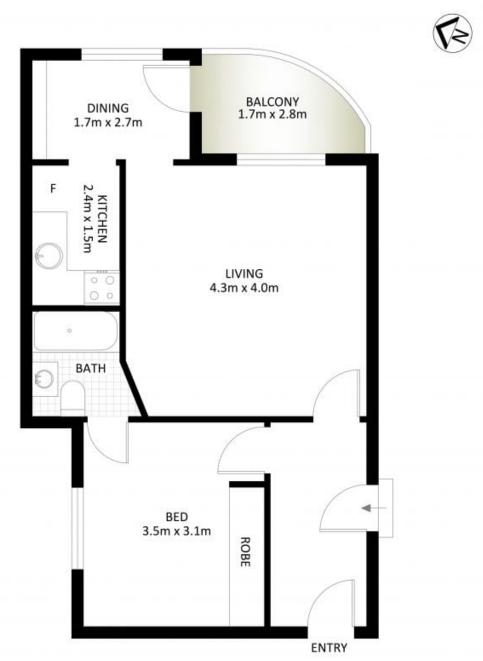

## 1/18 Onslow Avenue, Elizabeth Bay \*PLANS SHOWN ONLY INDICATIVE OF LAYOUT. DIMENSIONS ARE APPROXIMATE.

Measurements are approximate and not to scale. The vendor, agency and supplier will accept no liability for its accuracy. Interested parties are advised to make their own independent enquiries,