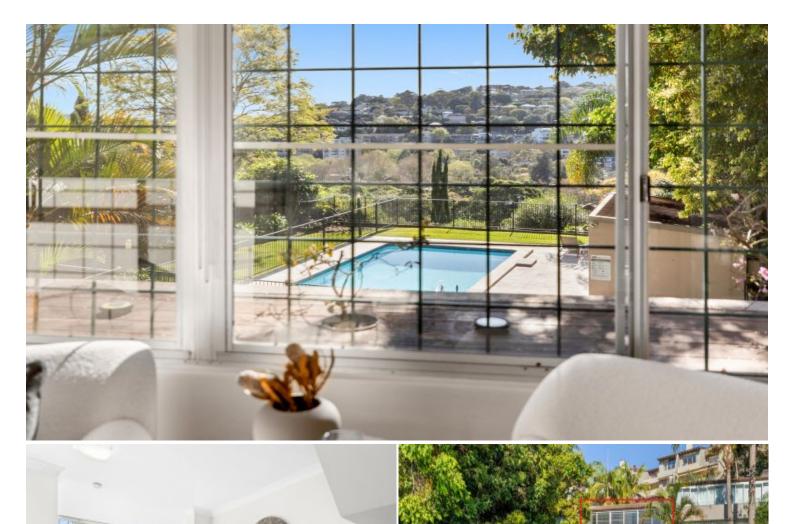

## 12/317-319 Edgecliff Road Woollahra, NSW 2 bed | 1 bath | 1 car

A perfect reflection of its upmarket Woollahra address, this multi-level townhouse is a rare find. Due northern sunlight and panoramic district views illuminate the versatile interiors, while a peaceful garden will see you entertain or relax alfresco.

Promising a laidback cosmopolitan lifestyle, you're less than a kilometres stroll from Queen Street Village, Woollahra Public School, Edgecliff shopping centre and the station.

- Functional floorplan flows between formal/casual zones