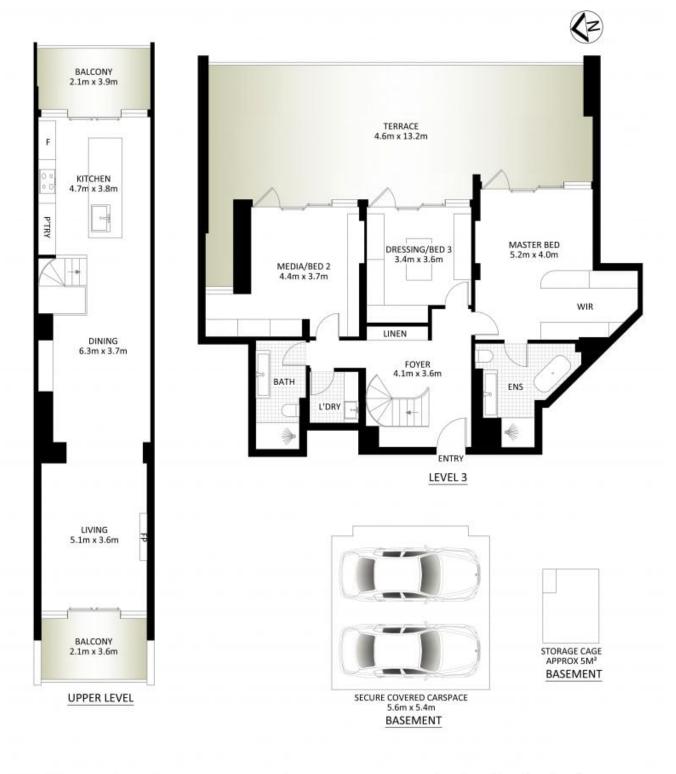

## 306/81 Macleay Street, Potts Point \*PLANS SHOWN ONLY INDICATIVE OF LAYOUT. DIMENSIONS ARE APPROXIMATE.

SCALE (METRES)

Measurements are approximate and not to scale. The vendor, agency and supplier will accept no liability for its accuracy. Interested parties are advised to make their own independent enquiries.