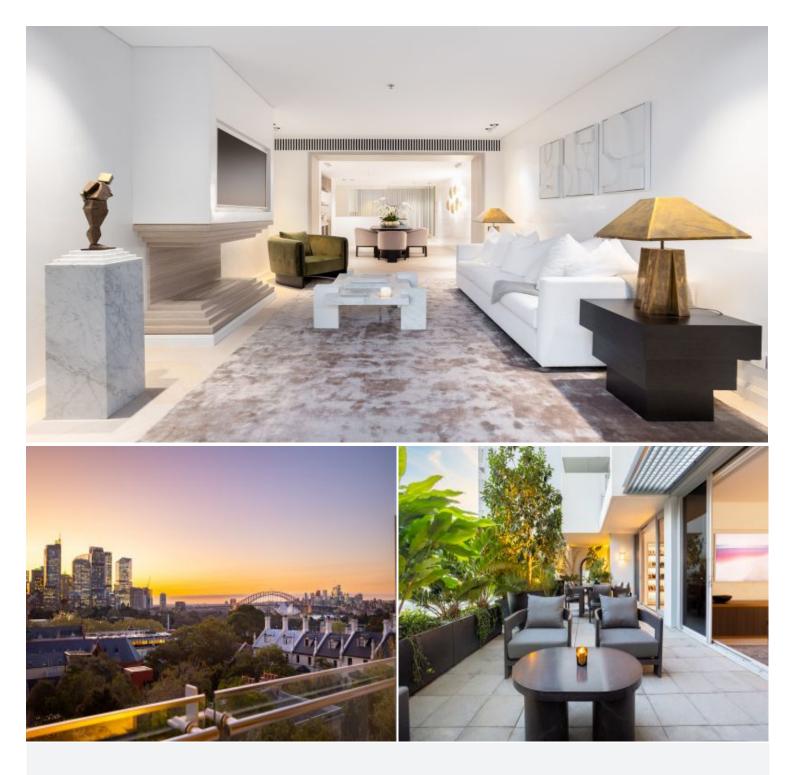

## **306/81 Macleay Street Potts Point, NSW** 3 bed | 2 bath | 2 car

Offering mesmerising views of the Sydney Harbour Bridge and Opera House, this luxuriously renovated 2-level, 3 bedroom apartment is a sanctuary of elegance in one of Potts Point's most coveted buildings. Having undergone a fine-grain renewal under the expert eye of acclaimed design practice Studiojos in conjunction with the exclusive Freeman Gallery, this stunning pied-?-terre is fit for a fashion shoot, epitomising luxury with its meticulous revamp.

Set on the 3rd and 4th level of the celebrated Ikon, an...