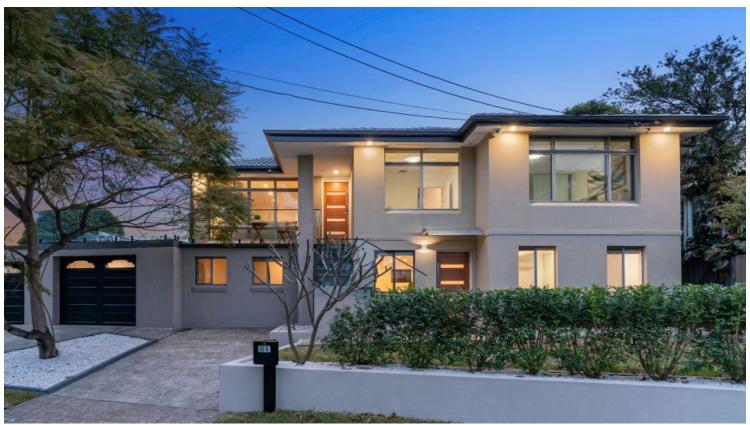

## 68A Stephen Road Botany, NSW

6 bed | 2 bath | 3 car

- + Each dwelling is fully self-contained
- + Hardwood timber flooring, stone benchtops
- + Ducted and split system a/c throughout
- + Large entertainers' balcony, wrap around courtyard and front vard
- + Lock up garage, ample storage throughout