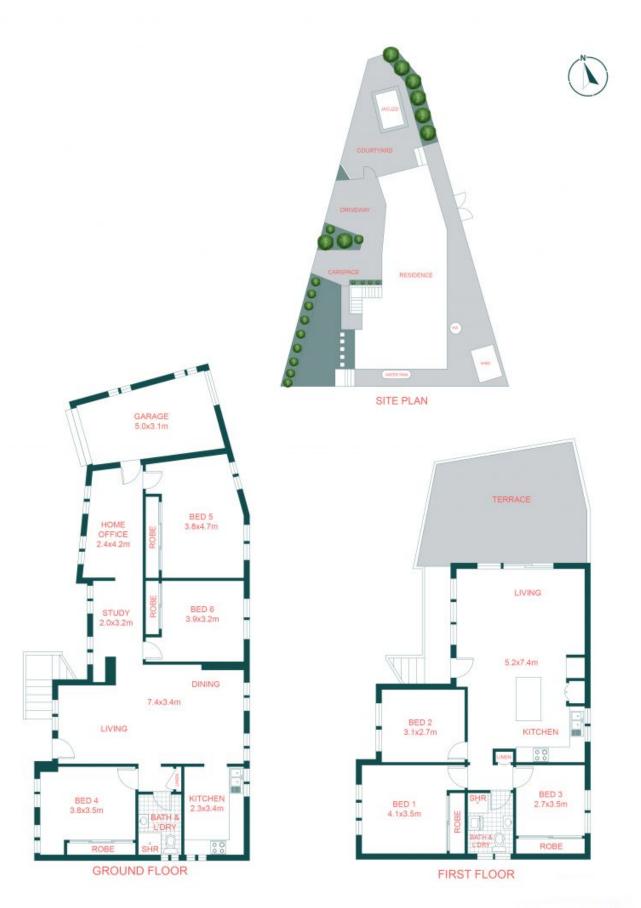

## 68a Stephen Road, Botany

Agents\*co

Scale in metres

Indicative only. All information contained herein is obtained from sources we believe to be accurate. We cannot guarantee it;s accuracy. Interested persons should make and on their own enquires.