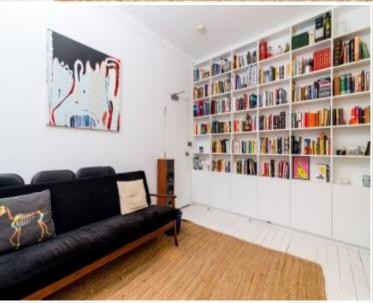

## 17/10a Challis Avenue Potts Point, NSW | 1 bath

Nestled amidst Potts Point's vibrant bustling scene, this studio presents an excellent opportunity for those seeking a top-tier Art Deco residence. Located in a tranquil section of the building, it offers a generously proportioned main room with ample storage, a kitchen featuring gas cooking facilities, and a bathroom with a spacious bathtub. Residents can unwind on the common rooftop entertainment area, which boasts breath taking city views.

High ceilings and timber floors throughout

Open Saturday, 21st September 2024 1:00 - 1:30