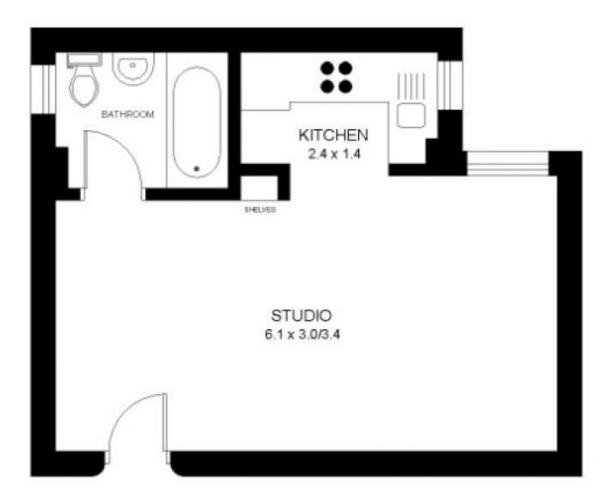

## **Proudly Richardson&Wrench**

Richardson & Wrench Elizabeth Bay / Potts Point 02 8356 2700

•••

3 M

PLANS ARE INDICATIVE OF LAYOUT AND SHOULD NOT BE TAKEN AS AN EXACT REPRESENTATION OF THE PROPERTY, DIMENSIONS AND ASPECT ARE APPROXIMATE

17/10A CHALLIS AVENUE

POTTS POINT