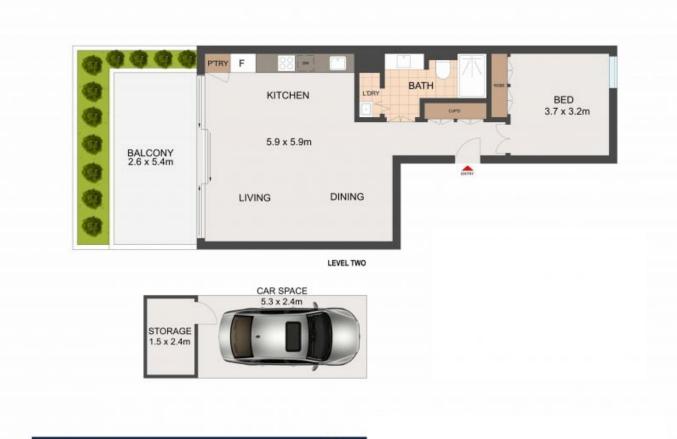

## 7/10 Wylde Street Potts Point, NSW 1 bed | 1 bath | 1 car

At the harbour end of Potts Point, the celebrated building echoes the vernacular of its setting with curved brickwork, floor to ceiling windows and playful butterfly like perforated screens maximising northern sunshine and cross-flow breezes. A finalist at the World Architecture Festival 2016, 10 Wylde Street combines design excellence with superb walkability surrounded by some of Sydney's finest dining destinations and cultural attractions. Step outside and immerse yourself in Sydney's most dynamic lifestyle hubs on the edge of the CBD and a breezy stroll down to Finger Wharf's celebrated entertainment scene and Beare Park.