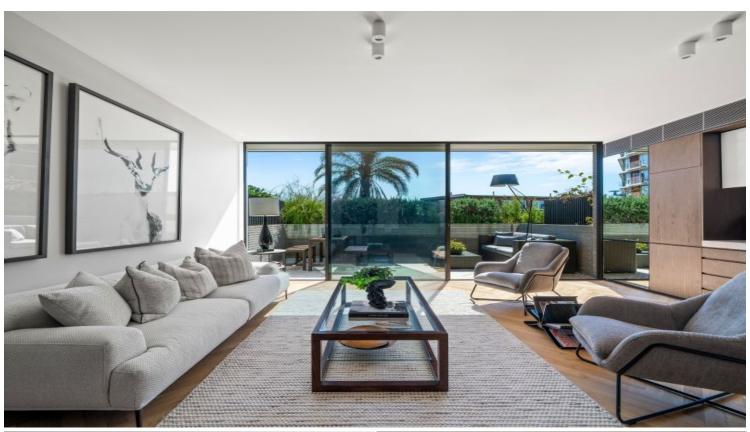

## 7/10 Wylde Street Potts Point, NSW 1 bed | 1 bath | 1 car

At the harbour end of Potts Point, the celebrated building echoes the vernacular of its setting with curved brickwork, floor to ceiling windows and playful butterfly like perforated screens maximising northern sunshine and cross-flow breezes. A finalist at the World Architecture Festival 2016, 10 Wylde Street combines design excellence with superb walkability surrounded by some of Sydney's finest dining destinations and cultural attractions. Step outside and immerse yourself in Sydney's most dynamic lifestyle hubs on the edge of the CBD and a breezy stroll down to Finger Wharf's celebrated entertainment scene and Beare Park.