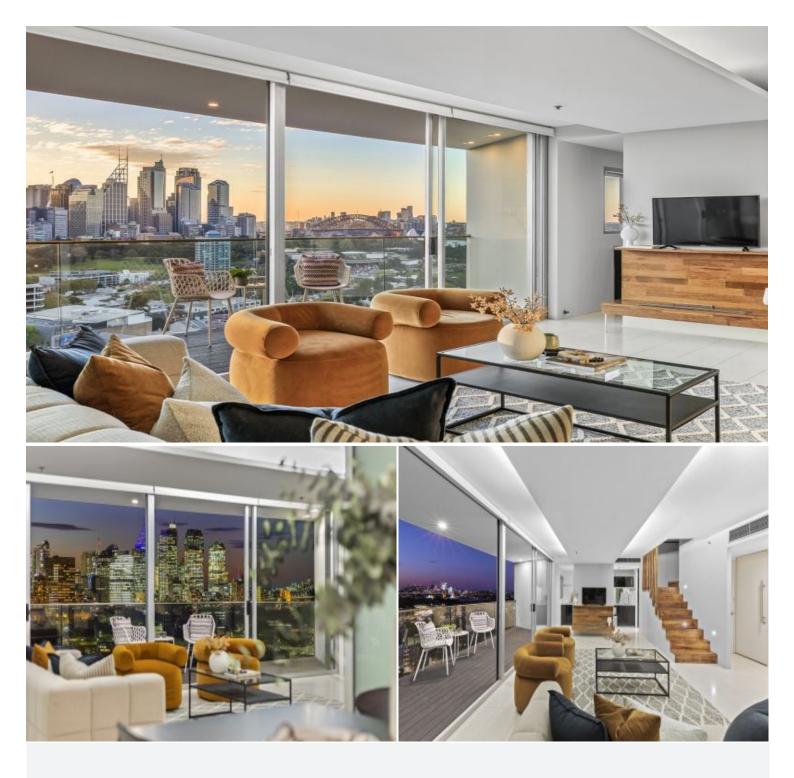

# 1211/227 Victoria Street Darlinghurst, NSW 2 bed | 2 bath | 1 car

Perched high within one of East Sydney's most iconic landmarks, Top of Town. This ultra-stylish designer apartment offers a lifestyle of exceptional quality and unparalleled convenience. Bathed in natural light, the residence boasts panoramic views that stretch across the city skyline, capturing the Harbour Bridge, Opera House, and the sparkling Harbour waters beyond.

Step into a space where modern elegance meets functiona...