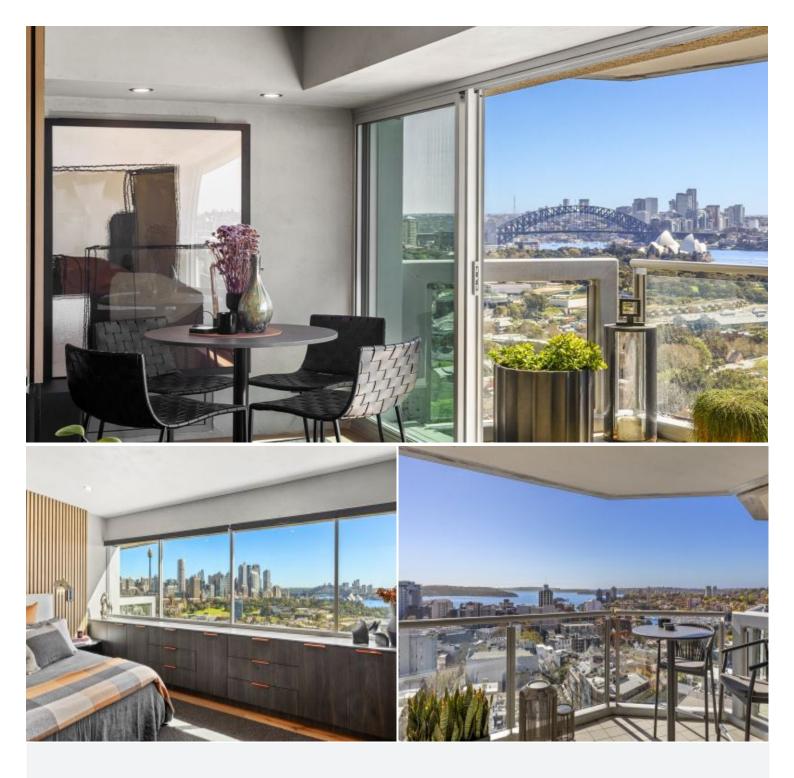

# 23C/82-94 Darlinghurst Road Potts Point, NSW 2 bed | 2 bath | 1 car

Elevated within the esteemed Zenith building in Potts Point, this exquisite designer apartment showcases the pinnacle of modern luxury and urban elegance. Flooded with natural light, the home presents awe-inspiring views that stretch across the CBD, Harbour Bridge, and the glistening waters of Rushcutters Bay, providing a spectacular setting for daily living. The open-plan living and dining area flows seamlessly onto a generously sized balcony, an ideal space for entertaining while soaking in the panoramic vistas. The contemporary kitchen is a culinary masterpiece, featuring an stone bench and a sleek gas cooktop.