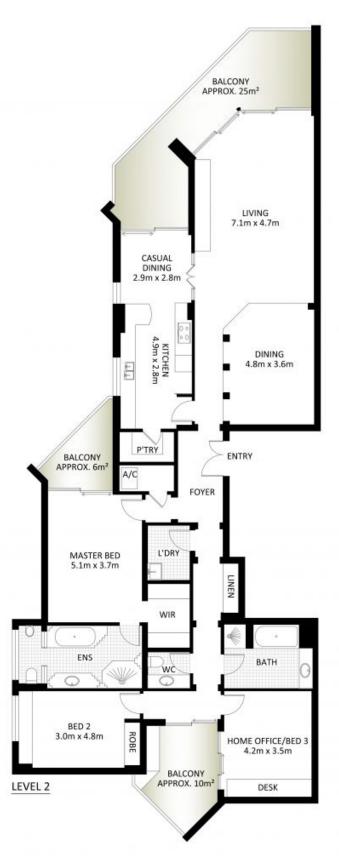

## 3/93 Elizabeth Bay Road, Elizabeth Bay

\*PLANS SHOWN ONLY INDICATIVE OF LAYOUT. DIMENSIONS ARE APPROXIMATE.

Measurements are approximate and not to scale. The vendor, agency and supplier will accept no liability for its accuracy. Interested parties are advised to make their own independent enquiries.