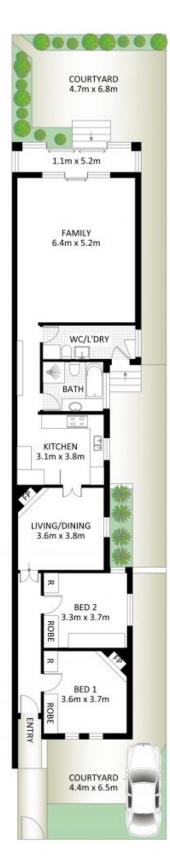

## 50 Alfred Street, Bronte

\*PLANS SHOWN ONLY INDICATIVE OF LAYOUT. DIMENSIONS ARE APPROXIMATE.

Measurements are approximate and not to scale. The vendor, agency and supplier will accept no liability for its accuracy. Interested parties are advised to make their own independent enquiries.

SCALE (METRES)